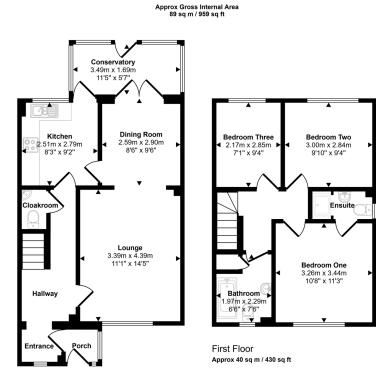

Ground Floor Approx 49 sq m / 528 sq ft

This floorplan is only for illustrative purposes and is not to scale. Measurements of rooms, doors, windows, and any items are approximate and no responsibility is taken for any error, omission or mis-statement. Icons of items such as bathroom suites are representations only and may not look like the real items. Made with Made Snappy 360.