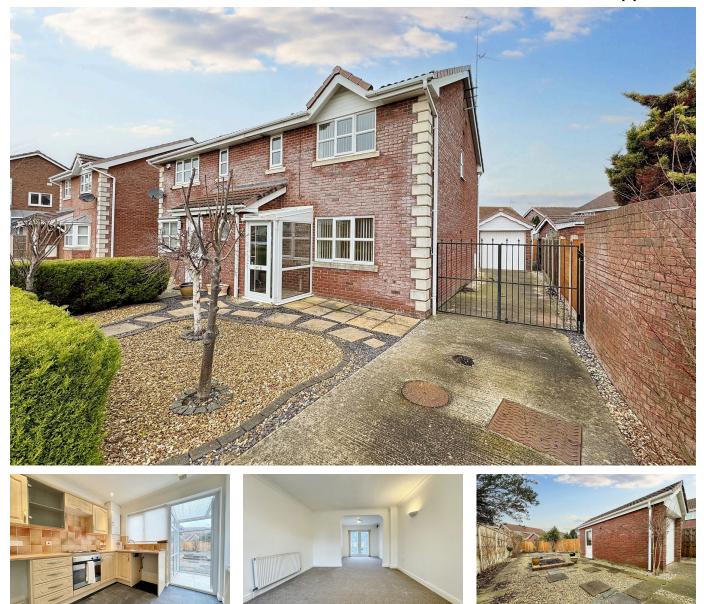

## 33 Ffordd Y Berllan, Towyn, Abergele, LL22 9LZ

£219,950

🍋 3 💾 3 🚘 2

PETER LARGE

- ESTATE AGENTS ------

A perfect family home benefiting from no onward chain! This semi detached, three bedroom house located in the popular seaside town of Towyn. Offering a spacious lounge/dining room, bright kitchen, conservatory with French doors opening out to the garden, Three piece shower room suite and ground floor cloakroom. Outside the property benefits from low maintenance gardens to the front and rear along with a garage and concrete driveway perfect for off street parking. Located under 3 miles from the nearby town of Abergele with easy access to the A55 Expressway.

## **Key Features**

- · Council Tax Band C
- · Tenure Freehold
- · No onward chain
- Conservatory
- Semi detached house

• EPC - C

PETER LARGE

- Coastal location
- Garage
- Three bedrooms
- Low maintenance gardens to the front and rear