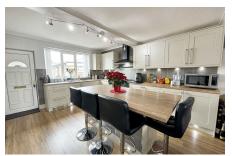

## Market Street, Abergele, LL22 7AH

£325,000 Page 4 Land 2

Prepare to be impressed with this fully refurbished bungalow, set in the heart of Abergele! This detached property has been improved to a high standard in recent years and now offers superb spacious accommodation including two reception rooms, conservatory, a beautifully fitted kitchen with an island, modern shower room and four bedrooms, one with en suite and one in the roof space. The large gardens are fully enclosed and there are several outbuildings incorporating a workshop, sauna and utility room. A hidden gem!