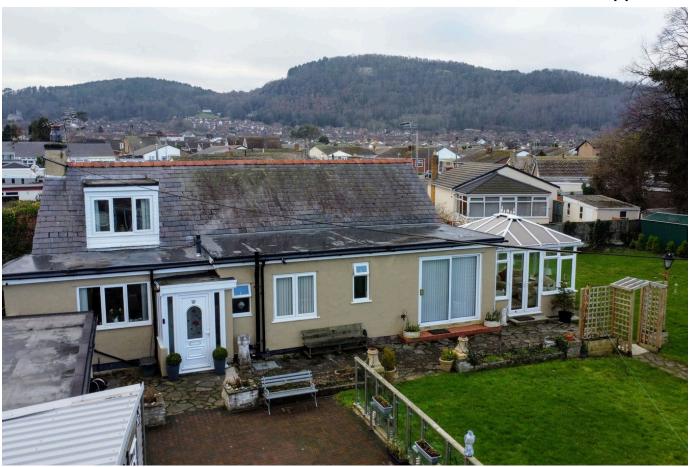

## Market Street, Abergele, LL22 7AH

£325,000 Page 4 Land 2

Prepare to be impressed with this fully refurbished bungalow, set in the heart of Abergele! This detached property has been improved to a high standard in recent years and now offers superb spacious accommodation including two reception rooms, conservatory, a beautifully fitted kitchen with an island, modern shower room and four bedrooms, one with en suite and one in the roof space. The large gardens are fully enclosed and there are several outbuildings incorporating a workshop, sauna and utility room. A hidden gem!