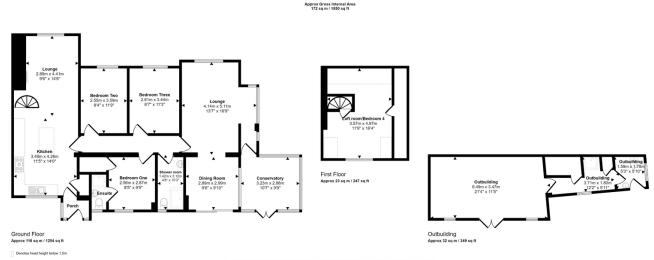

## Market Street, Abergele, LL22 7AH

£325,000 Page 4 Land 2

Prepare to be impressed with this fully refurbished bungalow, set in the heart of Abergele! This detached property has been improved to a high standard in recent years and now offers superb spacious accommodation including two reception rooms, conservatory, a beautifully fitted kitchen with an island, modern shower room and four bedrooms, one with en suite and one in the roof space. The large gardens are fully enclosed and there are several outbuildings incorporating a workshop, sauna and utility room. A hidden gem!

## **Key Features**

- · Spacious detached bungalow
- Two lounges
- · Kitchen with island
- Four bedrooms
- EPC rating E

- · Fully refurbished
- Four bedrooms
- · Outbuildings inc workshop
- · Council tax band D
- Freehold

This floorplan is only for illustrative purposes and is not to scale. Measurements of rooms, doors, windows, and any items are approxima and no responsibility is taken for any error, omission or mis-statement. Icons of items such as bathroom suites are representations only a may not took like the real items. Made with Made Snappy 360.