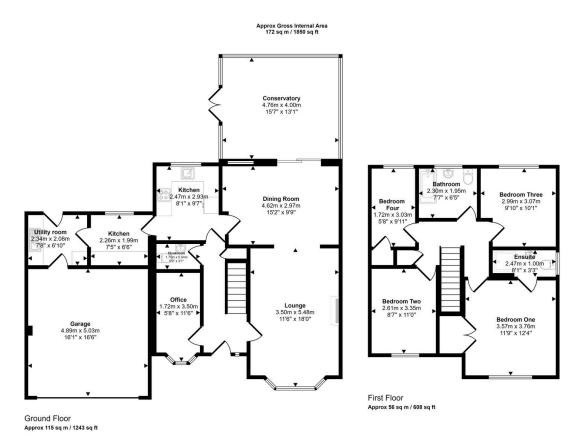

## 83 Bryn Twr, Abergele, Conwy, LL22 8DD

An exceptional detached home, offering beautiful views of the countryside and perfect for family living. Being offered chain free and in the highly sought after town of Abergele. This spacious home includes entrance hall, lounge, dining room, study, large conservatory, modern kitchen with utility, downstairs cloakroom, four bedrooms, master room having an ensuite and a family bathroom. The property benefits from a double garage with integral door, wooden flooring throughout the downstairs, gas central heating and uPVC doubled glazed windows. The gardens provide a great family space and are low maintenance, the rear being fully enclosed, private and well kept.

This floorplan is only for illustrative purposes and is not to scale. Measurements of rooms, doors, windows, and any items are approximate and no responsibility is taken for any error, omission or mis-statement, loons of items such as bathroom suites are representations only and may not took like the real items. Made with Made Snappy 380.