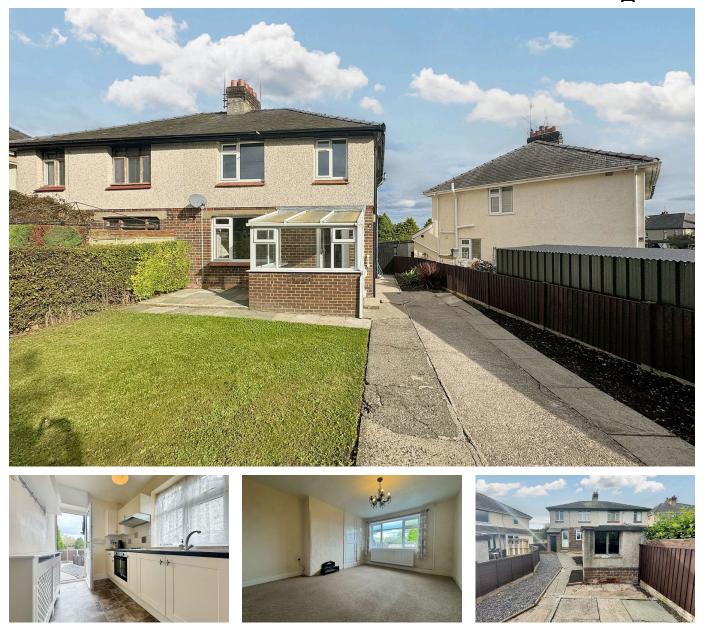

## **10 Glan Y Fedw, Betws Yn Rhos, Conwy, LL22 8AP** £179.950

**⊨** 3 **≟** 1 **⊆** 2

PETER LARGE

- ESTATE AGENTS ———

We are pleased to bring to market this chain free, semi-detached family home in the heart of a lovely rural village. Betws yn Rhos offers a close community with a popular primary school, local public house and shop. The village is within a fifteen minute drive of the coast. The A55 can be accessed at Abergele for an easy commute or to explore the North Wales coastline. Other larger towns such as Colwyn Bay and Llandudno are also within easy reach. The property comprises of two reception rooms, one with an open fire, kitchen, three bedrooms and a shower room. Benefiting from a large driveway, front and rear gardens, double glazing and oil central heating throughout.

## **Key Features**

- Council Tax C
- EPC D
- Outbuildings
- Three bedrooms two being doubles
- Rural location set within a village

- Tenure Freehold
- · Secure front and rear gardens
- Shower room
- · Local school
- · Chain free semi-detached home