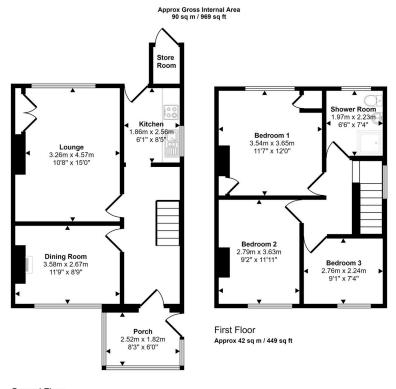

PETER LARGE

Ground Floor Approx 48 sq m / 521 sq ft

> This floorplan is only for illustrative purposes and is not to scale. Measurements of rooms, doors, windows, and any items are approximate and no responsibility is taken for any error, omission or mis-statement. Icons of items such as bathroom suites are representations only and may not look like the real lense. Made with Made Snappy 300.