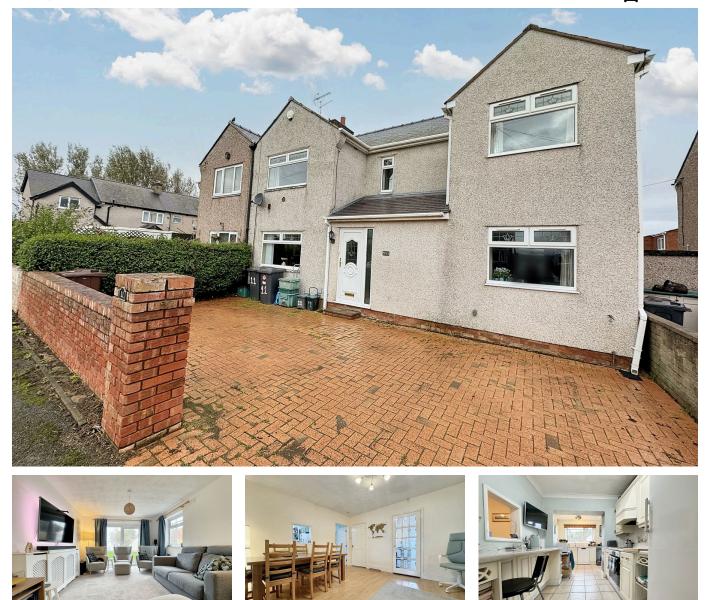

## **11 Min Y Morfa, Towyn, Abergele, LL22 9LY** £229,950

🍋 4 🕒 2 🚘 2

PETER LARGE

ESTATE AGENTS ------

Perfect for a family home! This unique semi-detached house offering a spacious interior. Comprising of Four bedrooms, large kitchen with breakfast bar area, bright utility room, open plan lounge/dining room, further reception room to the front, Two bathrooms and a loft room. Outside the property benefits from a driveway ideal for off-street parking, rear garden mostly laid to lawn with a paved patio area and garage offering power and light. Situated in Towyn, a popular coastal town, within 2.6 miles of Abergele where various amenities can be found including local schools, public transport routes and Tesco Supermarket. Benefiting from lovely country walks and the A55 being easily accessed.

## **Key Features**

- · Semi detached house
- Four Bedrooms
- Lounge/dining room
- Utility room
- EPC D

- · Perfect family home
- Driveway

PETER LARGE

- Kitchen with breakfast bar
- · Tenure Freehold
- Council Tax Band C