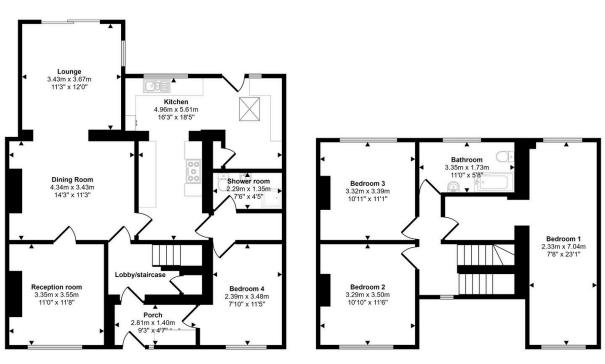

Approx Gross Internal Area 155 sq m / 1667 sq ft

Ground Floor Approx 94 sq m / 1012 sq ft First Floor Approx 61 sq m / 656 sq ft

This floorplan is only for illustrative purposes and is not to scale. Measurements of rooms, doors, windows, and any items are approximate and no responsibility is taken for any error, omission or mis-statement. Icons of items such as bathroom suites are representations only and may not took like the real items. Made with Made Snappy 360.