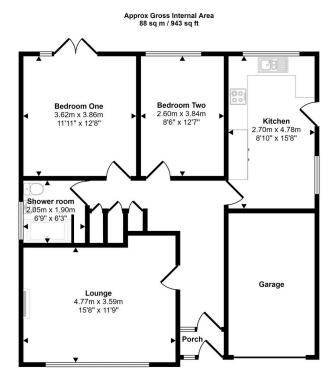

## 6 Bryn Derwen, Abergele, LL22 8DE

£259,950 PA 2 L 1 L 1

An immaculate detached bungalow situated in the popular coastal town of Abergele. Comprising of two double bedrooms, spacious lounge, bright kitchen, modernised shower room and large loft space with the potential of a conversion. Benefiting from a resin driveway perfect for off-street parking and a garage offering power, light and water. The south facing, low maintenance garden offers a lovely 'sun trap' space perfect to sit back and relax. Abergele town centre is less than a 10 minute walk away providing various amenities including cafes, shops, banking hub, chemist and Tesco Supermarket.

Floorplan

This floorplan is only for illustrative purposes and is not to scale. Measurements of rooms, doors, windows, and any items are approximate and no responsibility is taken for any error, omission or mis-statement. Loons of items such as bathroom suites are representations only and may not look like the real items. Made with Made Snappy 360.