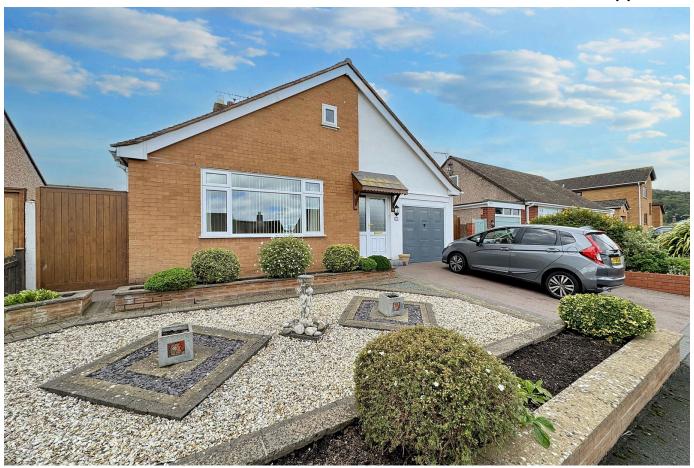

## 6 Bryn Derwen, Abergele, LL22 8DE

£259,950 PA 2 L 1 L 1

An immaculate detached bungalow situated in the popular coastal town of Abergele. Comprising of two double bedrooms, spacious lounge, bright kitchen, modernised shower room and large loft space with the potential of a conversion. Benefiting from a resin driveway perfect for off-street parking and a garage offering power, light and water. The south facing, low maintenance garden offers a lovely 'sun trap' space perfect to sit back and relax. Abergele town centre is less than a 10 minute walk away providing various amenities including cafes, shops, banking hub, chemist and Tesco Supermarket.

## **Key Features**

- · Detached Bungalow
- · Large loft space
- · Driveway perfect for off-street parking
- · Low maintenance gardens
- EPC TBC

- Two Bedrooms
- Garage
- South facing garden
- · Tenure Freehold
- · Council Tax Band D