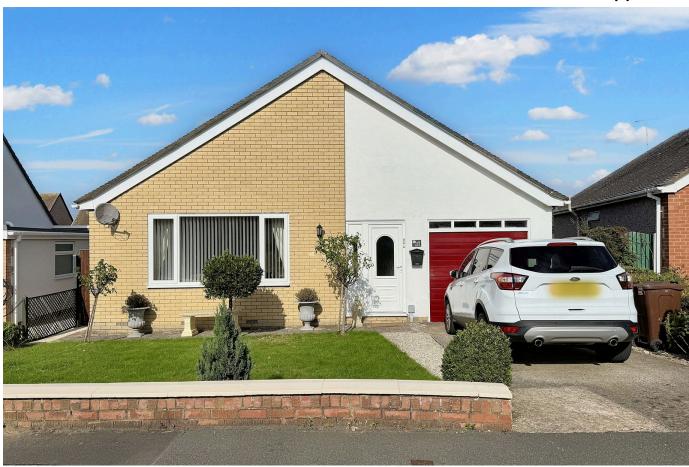

## 17 Bryn Twr, Abergele, LL22 8DD

£259,950 PA 2 L 1 L 1

Located in a highly sought after location within a popular residential estate, this superb detached bungalow offers 'ready to move into' accommodation. The current owner has greatly improved and enhanced the bungalow and it now presents as a comfortable family home. Particular features include a recently fitted log burning stove to the lounge, contemporary internal doors, a large partly boarded loft room with potential to create further bedrooms plus a private rear garden with patio. The property is within walking distance of Abergele town centre, the golf club and leisure centre. Regular local bus services frequent the estate and countryside walks are on the doorstep.

## **Key Features**

- · Detached bungalow
- · Lounge with log burning stove
- Two double bedrooms and loft space
- · Level lawn gardens
- · Council tax band D

- · Has undergone recent improvements
- · Bright kitchen/diner
- Garage
- Freehold
- · EPC rating D