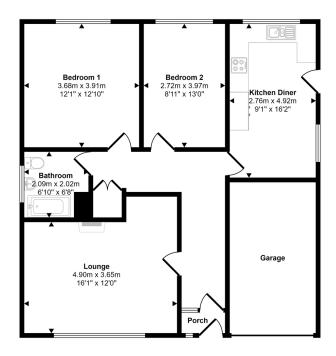

Approx Gross Internal Area 93 sq m / 1004 sq ft

Floorplan

This floorplan is only for illustrative purposes and is not to scale. Measurements of rooms, doors, windows, and any items are approximate and no responsibility is taken for any error, omission or mis-statement. Icons of items such as bathroom suites are representations only and may not look like the real items. Made with Made Snappy 360.