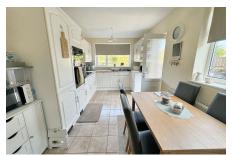

## 17 Bryn Twr, Abergele, LL22 8DD

£259,950 PA 2 L 1 L 1

Located in a highly sought after location within a popular residential estate, this superb detached bungalow offers 'ready to move into' accommodation. The current owner has greatly improved and enhanced the bungalow and it now presents as a comfortable family home. Particular features include a recently fitted log burning stove to the lounge, contemporary internal doors, a large partly boarded loft room with potential to create further bedrooms plus a private rear garden with patio. The property is within walking distance of Abergele town centre, the golf club and leisure centre. Regular local bus services frequent the estate and countryside walks are on the doorstep.

## **Key Features**

- · Detached bungalow
- · Lounge with log burning stove
- Two double bedrooms and loft space
- · Level lawn gardens
- · Council tax band D

- · Has undergone recent improvements
- · Bright kitchen/diner
- Garage
- Freehold
- · EPC rating D