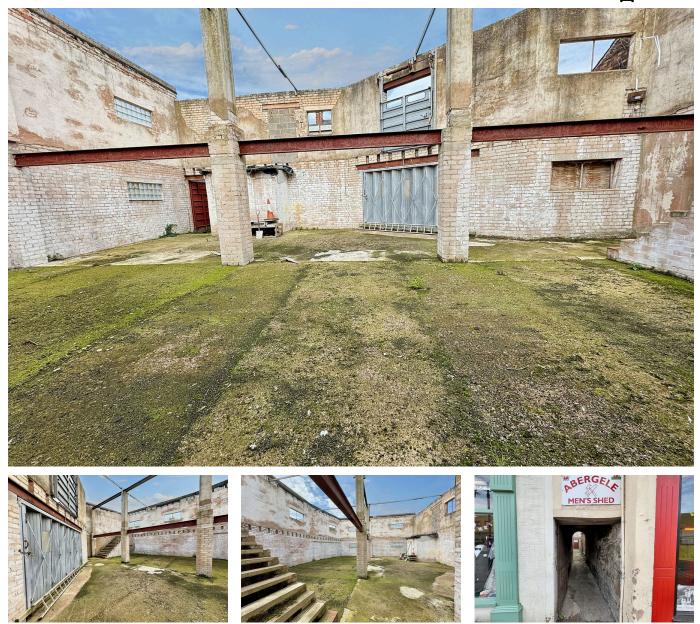

## Rear of 35, Market Street, Abergele, LL22 7AF £40,000

PETER LARGE

– ESTATE AGENTS ———

Bringing to market this rare opportunity to purchase this blank canvas plot, which offers endless possibilities, ready to be transformed into your next big project. With the added bonus of being set back from the popular town of Abergele's main high street. Existing building shell still stands with brick walls, steels, metal doors, timber windows and a toilet facility. The plot benefits from pedestrian access with the added benefit of a yard area. Ripe for redevelopment and investment. For a viewing appointment please call the Abergele office on 01745 825511