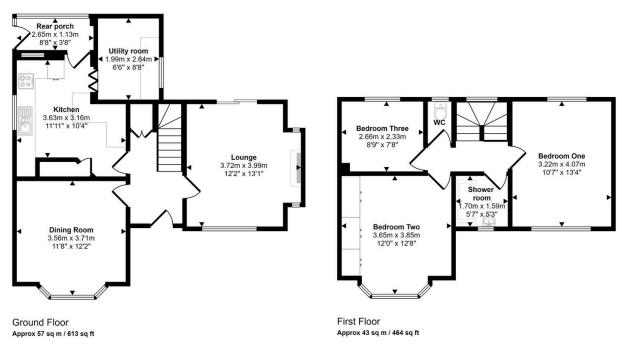

## Tirionfa, 7 Station Road, Llanddulas, Conwy, LL22 8HD

£264,950 Page 3 Land 2

A spacious detached family house, on the market for the first time in fifty years and brimming with character. Many original features such as picture rails, some stained glass windows and lounge fireplace and benefitting from a detached single garage and good size rear garden. Accommodation includes two reception rooms, fully fitted kitchen, three bedrooms and shower room. Location and convenience is key here, with the beach, A55 Expressway and regular bus services so close by. Llanddulas village has a primary school, Post Office and a popular public house, with the nearby towns of Abergele and Colwyn Bay offering further amenities.

## **Key Features**

- · Detached family house
- · Kitchen plus utility
- · Shower room
- · Detached garage
- Freehold

- Two reception rooms
- · Three bedrooms
- · Lawn gardens to front and rear
- · EPC rating D
- · Council tax band E

Approx Gross Internal Are

This floorplan is only for illustrative purposes and is not to scale. Measurements of rooms, doors, windows, and any items are approximate and no responsibility is taken for any error, omission or mis-statement. Icons of items such as bathroom suites are representations only and may not look like the real items. Made with Made Snappy 360.