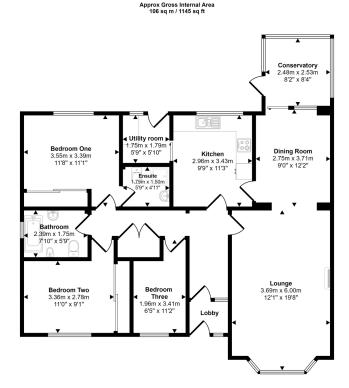

PETER LARGE

• EPC rating - C

Floorplan

This floorplan is only for illustrative purposes and is not to scale. Measurements of rooms, doors, windows, and any items are approximate and no responsibility is taken for any error, omis-statement. Icons of items such as bathroom suites are representations only and may not look like the real items. Made with Made Snappy 360.