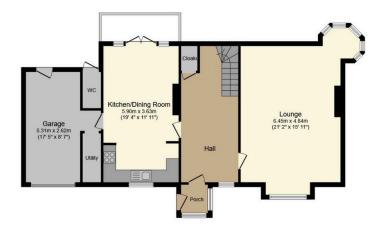

who have retained many original features such as decorative coving and stained glass windows. There is a delightful mix of the 'old and new' and the family size accommodation is now both characterful and contemporary. The house has a superb lounge, a beautifully fitted kitchen and three bedrooms, the master having a en suite facility. Standing in a level plot, this lovely family house has a stunning large rear garden, a single garage and there are sea and distant hillside views from some upstairs rooms.



## **Key Features**

- · Dating Back to 1910
- · USB Points In Bedrooms
- · Original Features
- · Sea & Hillside Views
- · Single Garage

- Freehold Council Tax Band E EPC D
- · Lovingly Restored By The Current Owners
- · Coastal Location, Close To Beach
- Close To A55
- · Family Home





## **Ground Floor**

Floor area 99.5 sq.m. (1,071 sq.ft.) approx

## **First Floor**

Floor area 74.2 sq.m. (799 sq.ft.) approx

Total floor area 173.7 sq.m. (1,870 sq.ft.) approx

This plan is for illustration purposes only and may not be representative of the property. Plan not to scale.

Powered by audioagent.com