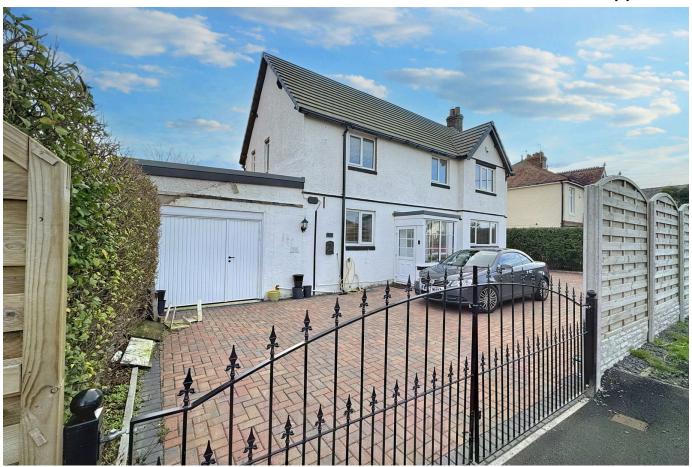

## 88, Glenroy, Marine Road, Pensarn, Conwy, LL22 7PS

£360,000 \( \begin{align\*} \begin{al

Peter Large Estate Agents are proud to bring to the market this charming detached property which is believed to be one of the oldest house in the vicinity, dating back to 1910. The property has been carefully and lovingly restored by the current owners who have retained many original features such as decorative coving and stained glass windows. There is a delightful mix of the 'old and new' and the family size accommodation is now both characterful and contemporary. The house has a superb lounge, a beautifully fitted kitchen and three bedrooms, the master having a en suite facility. Standing in a level plot, this lovely family house has a stunning large rear garden, a single garage and there are sea and distant hillside views from some upstairs rooms.

## **Key Features**

- · Dating Back to 1910
- · USB Points In Bedrooms
- · Original Features
- · Sea & Hillside Views
- · Single Garage

- Freehold Council Tax Band E EPC D
- · Lovingly Restored By The Current Owners
- · Coastal Location, Close To Beach
- Close To A55
- · Family Home