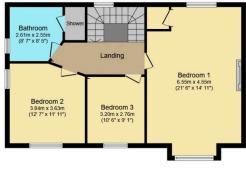

## **First Floor**

Floor area 74.2 sq.m. (799 sq.ft.) approx

Total floor area 173.7 sq.m. (1,870 sq.ft.) approx

This plan is for illustration purposes only and may not be representative of the property. Plan not to scale.