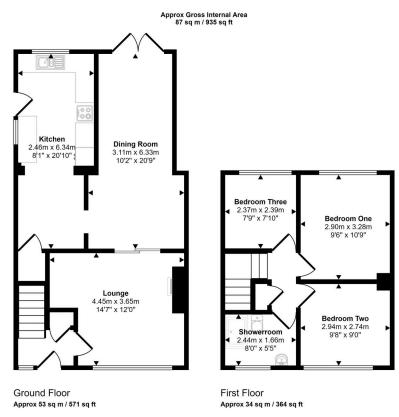

## 9 Min Y Don, Abergele, Conwy LL22 7LY

£185,000 Page 3 Land 1

This semi-detached house, perfect for a family home! Comprising of Three bedrooms, spacious kitchen, lounge, dining room and Three piece shower room suite. Benefiting from a fully paved, low maintenance rear garden, garage with space for a greenhouse and shed. Situated in the popular coastal town of Abergele within a few minutes walk to the town centre providing various amenities including shops, cafes, pharmacy and banking hub. The local park is nearby along with schools and public transport links. The A55 Expressway is easily accessed.

This floorplan is only for illustrative purposes and is not to scale. Measurements of rooms, doors, windows, and any items are approximate and no responsibility is taken for any error, omission or mis-statement. Icons of items such as bathroom suites are representations only and may not look like the real items. Made with Made Snappy 360.