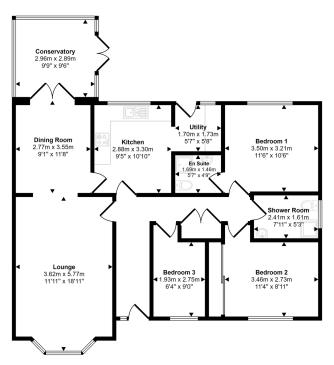

## 30 Rhos Fawr, Abergele, LL22

An attractive detached bungalow on a level plot within this popular seaside residential estate. Well presented spacious interior includes lounge, dinning room, kitchen plus utility, three bedrooms, one with ensuite facility plus a shower room. The property has the added bonus of a conservatory, double garage, a lengthy driveway with ample parking for several vehicles and beautiful lawned gardens to the front and rear. UPVC double glazing and gas central heating throughout. Occupying a convenient location, being just a short walk to the promenade and within minutes of the railway station and regular bus services. A property that will certainly impress being offered as chain free.

Approx Gross Internal Area 103 sq m / 1106 sq ft

Floorplan

This floorplan is only for illustrative purposes and is not to scale. Measurements of rooms, doors, windows, and any items are approximate and no responsibility is taken for any error, omission or mis-statement. Lors of items such as bathroom sultes are representations only and may not look like the real tiems. Made with Made Snappy 360.