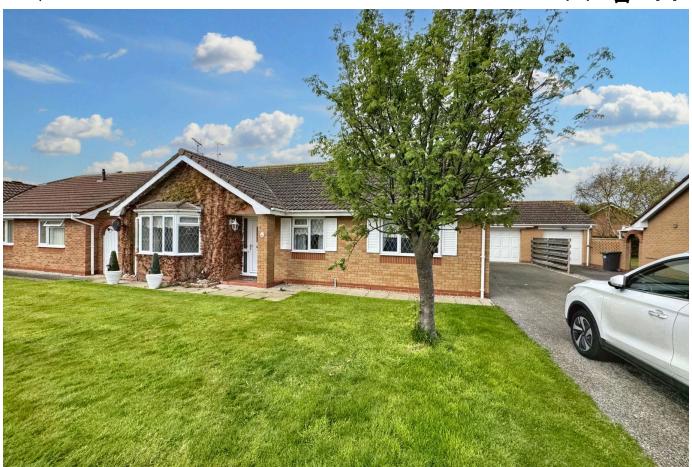

## 30 Rhos Fawr, Abergele, LL22

An attractive detached bungalow on a level plot within this popular seaside residential estate. Well presented spacious interior includes lounge, dinning room, kitchen plus utility, three bedrooms, one with ensuite facility plus a shower room. The property has the added bonus of a conservatory, double garage, a lengthy driveway with ample parking for several vehicles and beautiful lawned gardens to the front and rear. UPVC double glazing and gas central heating throughout. Occupying a convenient location, being just a short walk to the promenade and within minutes of the railway station and regular bus services. A property that will certainly impress being offered as chain free.

## **Key Features**

- · Chain free
- · Detached double garage
- · Utility area
- · Conservatory and utility room
- · Council Tax E

- · Spacious detached bungalow
- · Three bedrooms, one being ensuite
- · Beautiful private garden
- EPC C
- · Tenure Freehold