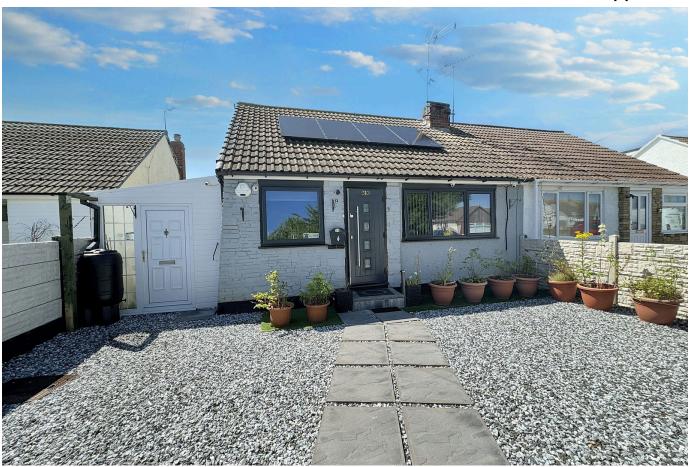

## 50 Lon Y Gors, Pensarn, Abergele, LL22 7RU

£169,950 \( \mathbb{L} \) 2 \( \mathbb{L} \) 2 \( \mathbb{L} \) 2 \( \mathbb{L} \) 2

A pleasing semi detached bungalow situated in a popular residential estate. Comprising of Two ample sized bedrooms, one with en suite, lounge, bright kitchen, utility room, office and Three piece shower room suite. Offering lovely low maintenance gardens to the front and rear and benefiting from a spacious sheltered porch to the side, perfect for storage and a garage. Located under a mile from the local town of Abergele where various amenities can be found including Tesco Supermarket, cafes, pharmacy and banking hub. The Abergele and Pensarn train station is close by along with regular bus links and and the A55 Expressway can be easily accessed.

## **Key Features**

- · Semi detached dormer bungalow
- Ensuite
- Low maintenance gardens to the front and rear
- · Solar panels
- · Council Tax Band C

- Two bedrooms
- · Modernised kitchen
- · Garage providing power and light
- · Tenure Freehold
- EPC D