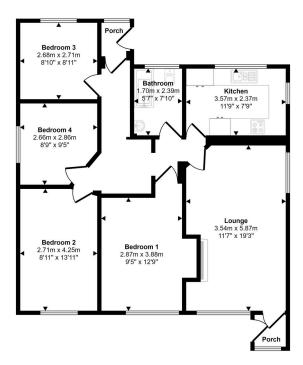

Approx Gross Internal Area 89 sq m / 954 sq ft

Floorplan

This floorplan is only for illustrative purposes and is not to scale. Measurements of rooms, doors, windows, and any items are approximate and no responsibility is taken for any error, omission or mis-statement, loons of flems such as bathroom suites are representations only and may not look like the real items. Made with Made Snappy 300.