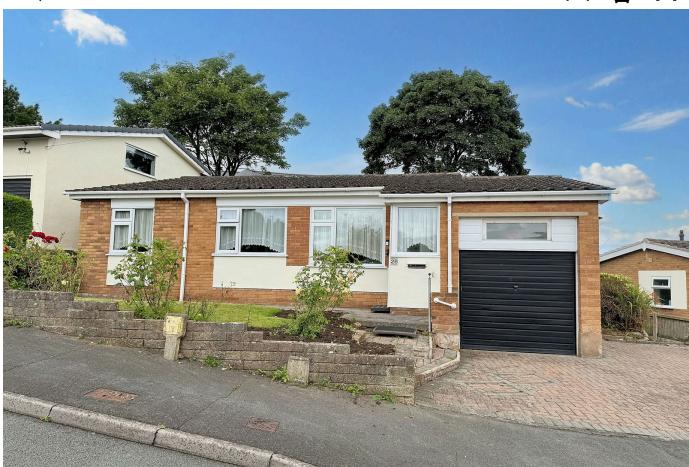

## 28 Ffordd Y Graig, Llanddulas, Conwy, LL22 8LY

£199,950 PA 4 L 1 L 1

This elevated detached bungalow occupies an enviable position and enjoys lovely sea and far reaching coastal views. Available with no forward chain, the property has been extended and now provides lounge, kitchen, four bedrooms and a bathroom. An added bonus is the split level single garage which has a versatile room above, ideal for storage or as a workshop. Please note the bungalow does not provide lateral living and has some steps within the property. Offering double glazing, central heating and uPVC guttering throughout and offering much potential to the discerning purchaser.

## **Key Features**

- · Detached bungalow
- · Extended to side
- Four bedrooms
- · Gardens front and rear
- Freehold

- · Elevated with glorious sea views
- · Fitted kitchen
- · Garage and room above
- · EPC rating D
- · Council tax band D