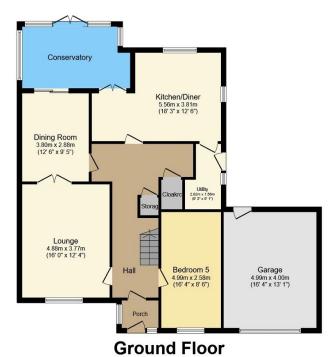

## 8 Llys Y Dderwen, Betws Yn Rhos, Conwy, LL22 8AQ

A superior detached house in the heart of this charming rural village, set in a generous 0.16 of an acre plot. This ideal family home offers spacious accommodation including large lounge opening into a dining room, conservatory with glass roof, kitchen/breakfast room and utility, downstairs bedroom/office, family bathroom and four bedrooms, the master having en suite facility. Attractive features include leaded windows, mains gas central heating and the gardens which extend to the front, side and rear incorporating log cabin/bar, pagoda, BBQ area plus there are magical views of the twin spires of the gothic church.

## **Key Features**

- · Detached family house
- · Downstairs bedroom five/study
- · Village living
- · Large garden
- EPC rating C

- Four bedrooms
- · Large conservatory
- · Head of cul de sac
- Freehold
- · Council tax band F

Floor area 134.9 sq.m. (1,452 sq.ft.) approx

Floor area 71.9 sq.m. (774 sq.ft.) approx

Total floor area 206.8 sq.m. (2,226 sq.ft.) approx

This plan is for illustration purposes only and may not be representative of the property. Plan not to scale.