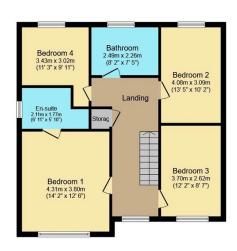

## 8 Llys Y Dderwen, Betws Yn Rhos, Conwy, LL22 8AQ

A superior detached house in the heart of this charming rural village, set in a generous 0.16 of an acre plot. This ideal family home offers spacious accommodation including large lounge opening into a dining room, conservatory with glass roof, kitchen/breakfast room and utility, downstairs bedroom/office, family bathroom and four bedrooms, the master having en suite facility. Attractive features include leaded windows, mains gas central heating and the gardens which extend to the front, side and rear incorporating log cabin/bar, pagoda, BBQ area plus there are magical views of the twin spires of the gothic church.

## **Key Features**

- · Detached family house
- · Downstairs bedroom five/study
- · Village living
- · Large garden
- EPC rating C

- Four bedrooms
- · Large conservatory
- · Head of cul de sac
- Freehold
- · Council tax band F

Floor area 134.9 sq.m. (1,452 sq.ft.) approx

Floor area 71.9 sq.m. (774 sq.ft.) approx

Total floor area 206.8 sq.m. (2,226 sq.ft.) approx

This plan is for illustration purposes only and may not be representative of the property. Plan not to scale.