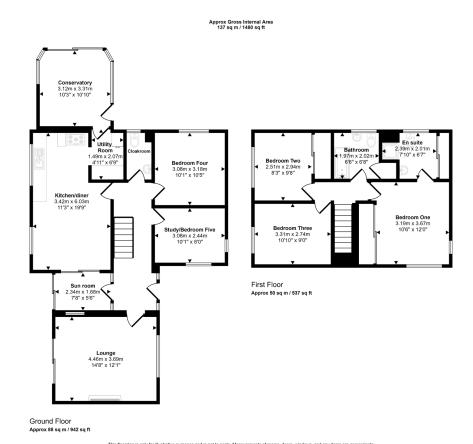

## 8 Plas Y Bryn, Abergele, Conwy, LL22 8QP

**└** 5 **└** 2 **┌** 1 £350.000

Standing on a considerable plot is this elevated and private detached family home. With far reaching and stunning panoramic sea views, your very own woodlands and being tucked away within a quiet cul-de-sac. Offering versatile and spacious family living, a double garage, private south facing rear garden and tranquil woodlands. The property benefits from a spacious lounge with log burner and vaulted ceiling, kitchen/diner with sunroom, utility and conservatory off. Cloakroom, 4/5 bedrooms one being ensuite and a family bathroom. Abergele town offers public services, schools for all ages, local amenities including a Tesco supermarket and the A55 Expressway is easily accessible providing transport links to the Wirral, Chester and beyond.

This floorplan is only for illustrative purposes and is not to scale. Measurements of rooms, doors, windows, and any items are approximate and no responsibility is taken for any error, omission or mis-statement. Lons of items such as bathroom suites are representations only and may not look like the real items. Made with Made Snappy 360.