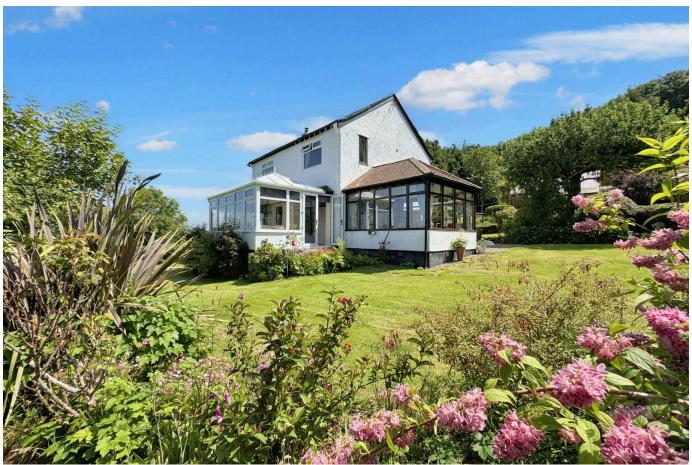

## Ty Uchaf, Tan Y Fron Road, Abergele, LL22 9AY

£550,000 Page 3 Land 2

A most individual detached house, set in idyllic surroundings with spectacular panoramic views. This elevated 1930's property is approached via a gated private gravelled driveway and offers both seclusion and tranquillity. The impressive views, from every angle, stretch over open countryside and out to sea and the house is brimming with natural light, really taking advantage of the panorama. Having been meticulously maintained by the current owner, the accommodation is immaculate and includes a quaint lounge, fitted kitchen plus separate utility, sitting room/dining room, garden room and conservatory. The upstairs offers three double bedrooms, bathroom and office. The very large plot includes stunning gardens, a parcel of sheltered prime grassland and a variety of versatile outbuildings.