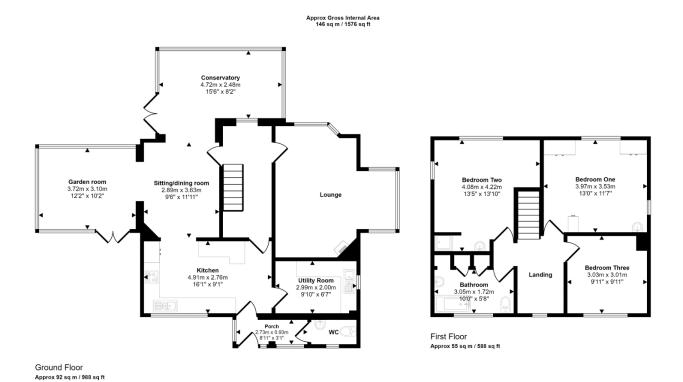

## Ty Uchaf, Tan Y Fron Road, Abergele, LL22 9AY

£600,000 Page 3 Land 2

A most individual detached house, set in idyllic surroundings with spectacular panoramic views. This elevated 1930's property is approached via a gated private gravelled driveway and offers both seclusion and tranquillity. The impressive views, from every angle, stretch over open countryside and out to sea and the house is brimming with natural light, really taking advantage of the panorama. Having been meticulously maintained by the current owner, the accommodation is immaculate and includes a quaint lounge, fitted kitchen plus separate utility, sitting room/dining room, garden room and conservatory. The upstairs offers three double bedrooms, bathroom and office.

This floorplan is only for illustrative purposes and is not to scale. Measurements of rooms, doors, windows, and any items are approximate and no responsibility is taken for any error, omission or mis-statement. Icons of items such as bathroom suites are representations only and