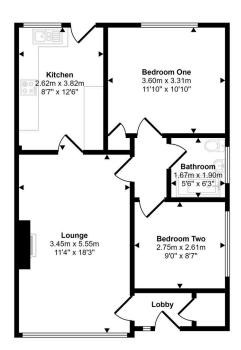

Approx Gross Internal Area 60 sq m / 648 sq ft

Floorplan

This floorplan is only for illustrative purposes and is not to scale. Measurements of rooms, doors, windows, and any items are approximate and no responsibility is taken for any error, omission or mis-statement. Loons of litens such as bathroom suites are representations only and may not look like the real items. Made with Made Snappy 360.