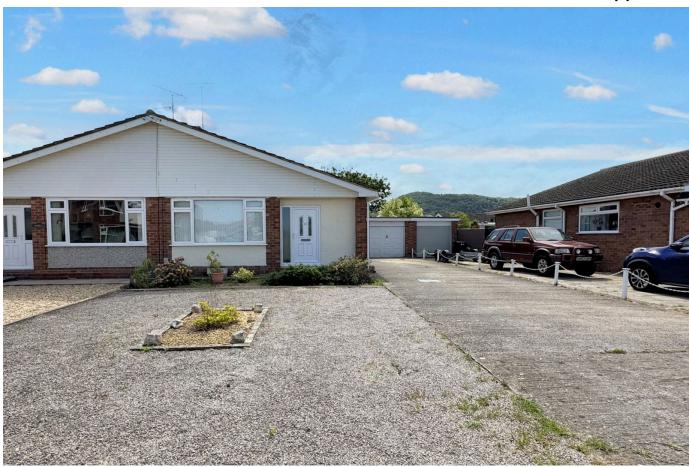

## 41 Min Y Don, Abergele, LL22 7LY

£189,950 Page 2 Land 1

Welcoming to the market this well-presented semi detached bungalow. Comprising of Two bedrooms, spacious lounge, bright kitchen and Three piece bathroom suite. Outside the property offers a concrete driveway perfect for off street parking and a detached garage. Benefiting from a large, south facing garden with paved patio area creating the perfect space for Al Fresco dining. Situated in the popular coastal town of Abergele, within minutes walk to the promenade and local parks along with easy access to the A55 Expressway. A variety of amenities can be found closeby including cafes, shops, banking hub and Tesco Supermarket.

## **Key Features**

- Semi detached bungalow
- · Lovely views of the woodlands
- Garage
- · Within minutes walk to the promenade
- EPC D

- Two bedrooms
- · Large south facing garden
- · Driveway perfect for off-street parking
- Easy access to the A55 Expressway
- · Council Tax Band C