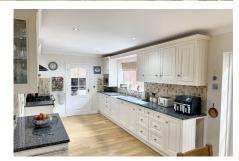

## 5 Maes Elian, Old Colwyn, Conwy, LL29 8AU

£389,950 PA 4 4 2 2

This impressive four-bedroom detached family home is located in a desirable area of Old Colwyn, offering elevated views over Rhos On Sea and towards the Little Orme. It's conveniently close to local shops, amenities, and schools, with easy access to the A55 expressway. The home features double glazing and gas central heating throughout. Further features include a stylish kitchen/diner with integrated appliances and French doors leading to a rear sitting room with a vaulted ceiling and access to a low-maintenance, sunny enclosed garden. The first floor has four spacious bedrooms, two with en-suite shower rooms, and a family bathroom. The property also boasts an integral garage and ample off-road driveway parking.