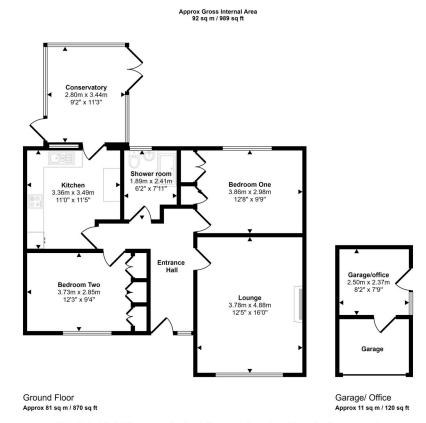

This floorplan is only for illustrative purposes and is not to scale. Measurements of rooms, doors, windows, and any items are approximate and no responsibility is taken for any error, omission or mis-statement. Loons of items such as bathroom suites are representations only and may not look like the real items. Nade with Made Snapp 360.