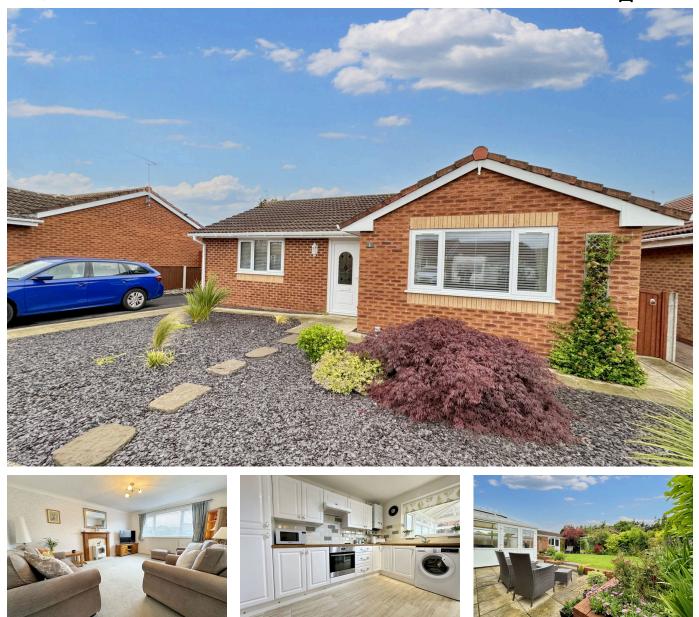

## **6 Maes Seiriol, Pensarn, Conwy, LL22 7RZ** £259.950

2 -1 -1

PETER LARGE

- ESTATE AGENTS ———

A modern and absolutely immaculate detached bungalow within a select development, just off the main coastal route. This lovely property really is 'ready to walk into,' having been meticulously maintained by its current owners. The spacious accommodation provides wide hallway, lounge, fitted kitchen, two bedrooms and bathroom, all with extra width doorways. There is gas central heating, double glazing and uPVC guttering throughout. Conveniently located, being close to the A55 Expressway, Pensarn railway station, regular bus services and with a parade of local shops within walking distance. The towns of Abergele and Rhyl are also close by.

## **Key Features**

- Detached bungalow
- Two double bedrooms
- Shower room
- Secure parking
- EPC rating C

- · Excellent condition
- Conservatory

PETER LARGE

- Converted garage
- Council tax band D
- Freehold