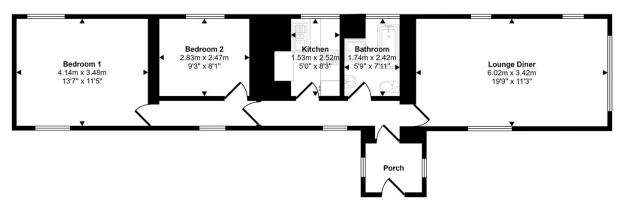

Approx Gross Internal Area 68 sq m / 730 sq ft

Floorplan

This floorplan is only for illustrative purposes and is not to scale. Measurements of rooms, doors, windows, and any items are approximate and no responsibility is taken for any error, omission or mis-statement. Icons of items such as bathroom suites are representations only and may not look like the real items. Made with Made Snappy 360.