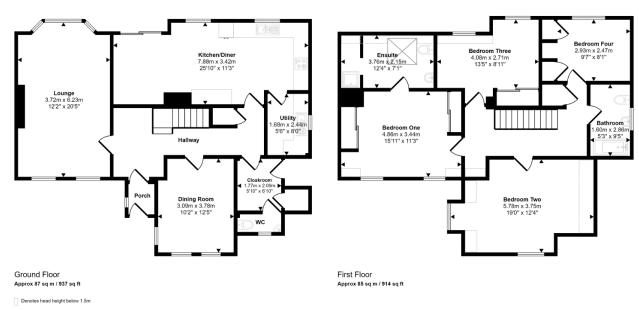

## Ty Berllan, Brynhyfryd Grove, Abergele, LL22 7HD

This charming detached property will not fail to impress! Tucked away, in a secluded setting, this lovely house is just yards from Abergele town centre with its many restaurants, shops and amenities. The property was constructed in 1990 as the builder's own residence and has elegant, well planned accommodation including a spacious lounge, separate dining room, large kitchen/day room plus utility, cloakroom, family bathroom and four double bedrooms, the master with en suite. The exterior boasts delightful walled gardens with a quaint brick built outhouse offering further potential, a detached garage and a gravelled courtyard providing ample parking. Available now with no forward chain.

Approx Gross Internal Area 172 sq m / 1851 sq ft

This floorplan is only for illustrative purposes and is not to scale. Measurements of rooms, doors, windows, and any items are approximat and no responsibility is taken for any error, omission or mis-statement, loons of items such as bathnoom suites are representations only an experience for the property of the prope