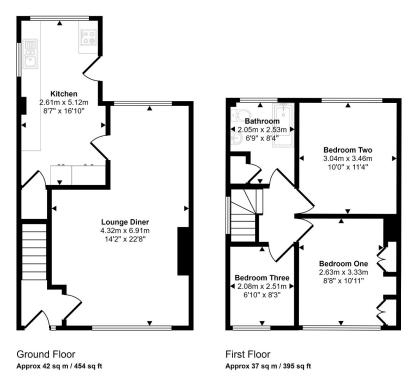

## 32 Llys Madoc, Towyn, Abergele, LL22

This spacious chain free semi-detached house is set in the main residential area of Towyn, close to all local amenities. Towyn is a very popular seaside location with great transport links with regular bus and train services and with access to the A55 close by, linking the North Wales coastline and beyond. The property benefits from a spacious lounge/diner, modern fitted kitchen, three bedrooms and a family bathroom. There is gas central heating and double glazing throughout, ample off road parking, a detached garage and a secluded rear garden. Viewing is recommended.

Approx Gross Internal Area 79 sq m / 849 sq ft

This floorplan is only for illustrative purposes and is not to scale. Measurements of rooms, doors, windows, and any items are approximate and no responsibility is taken for any error, omission or mis-statement. Icons of items such as bathroom suites are representations only and may not look like the real items. Made with Made Snappy 360.