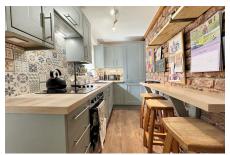

## Bwthyn Y Bardd, Swan Square, Llanfairtalhaiarn, Abergele, LL22 8RY

£169,950 Page 2 Land 1

A beautiful cottage nestled in the centre of this stunning rural village. Having been extended and recently renovated, the cottage offers plenty of character and original features. The property comprises of lounge, recently modernized kitchen and shower room, utility room and two bedrooms upstairs. Features of the property include a log burner with mantle and tiled hearth, rustic staircase, window seat, timber floorboards, timber doors and exposed stone and brick walls. The cottage benefits from gated forecourt parking and a rear elevated patio. With oil central heating and double glazing throughout. Located close to the local shop, primary school, café and popular 'Black Lion' public house and restaurant.

## **Key Features**

- · Terraced Cottage
- · Original features
- · Two bedrooms
- · Log burner
- · Council tax B

- Full of character
- · Front and rear outside space
- · Modernised kitchen and shower room
- EPC E
- Freehold