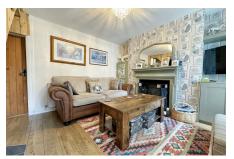

## Bwthyn Y Bardd, Swan Square, Llanfairtalhaiarn, Abergele, LL22 8RY

£169,950 Page 2 Land 1

A beautiful cottage nestled in the centre of this stunning rural village. Having been extended and recently renovated, the cottage offers plenty of character and original features. The property comprises of lounge, recently modernized kitchen and shower room, utility room and two bedrooms upstairs. Features of the property include a log burner with mantle and tiled hearth, rustic staircase, window seat, timber floorboards, timber doors and exposed stone and brick walls. The cottage benefits from gated forecourt parking and a rear elevated patio. With oil central heating and double glazing throughout. Located close to the local shop, primary school, café and popular 'Black Lion' public house and restaurant.

## **Key Features**

- · Terraced Cottage
- · Original features
- · Two bedrooms
- · Log burner
- · Council tax B

- Full of character
- · Front and rear outside space
- · Modernised kitchen and shower room
- EPC E
- Freehold