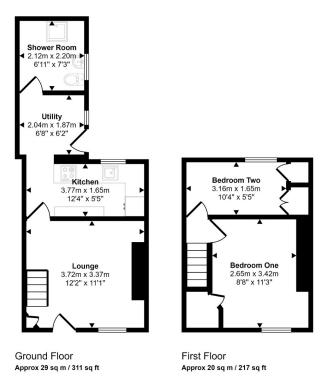

## Bwthyn Y Bardd, Swan Square, Llanfairtalhaiarn, Abergele, LL22 8RY

£169,950 Page 2 Land 1

A beautiful cottage nestled in the centre of this stunning rural village. Having been extended and recently renovated, the cottage offers plenty of character and original features. The property comprises of lounge, recently modernized kitchen and shower room, utility room and two bedrooms upstairs. Features of the property include a log burner with mantle and tiled hearth, rustic staircase, window seat, timber floorboards, timber doors and exposed stone and brick walls. The cottage benefits from gated forecourt parking and a rear elevated patio. With oil central heating and double glazing throughout. Located close to the local shop, primary school, café and popular 'Black Lion' public house and restaurant.

Approx Gross Internal Area 49 sq m / 528 sq ft

This floorplan is only for illustrative purposes and is not to scale. Measurements of rooms, doors, windows, and any items are approximate and no responsibility is taken for any error, omission or mis-statement. Icons of items such as bathroom suites are representations only and may not look like the real items. Made with Made Snappy 360.