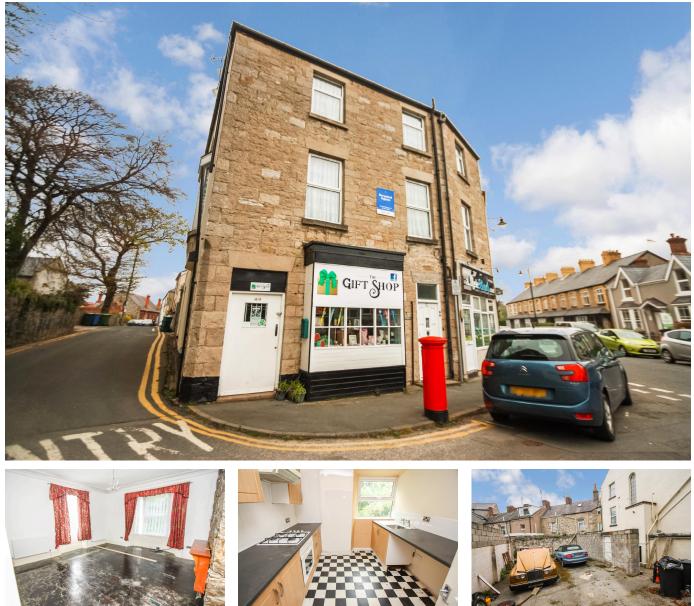

PETER LARGE

- ESTATE AGENTS ------

An investment opportunity that is available with no forward chain. Presenting two spacious flats that are close to the town centre, with communal access and a rear yard. The leasehold flats are within walking distance to shops, schools and leisure facilities and there are regular bus services on the doorstep.

## **Key Features**

- · Two spacious flats
- · No forward chain
- · Gas central heating
- Rear yard
- · Council tax band -A

- Convenient location
- Large bedrooms
- Off road parking
- EPC rating D
- Leasehold