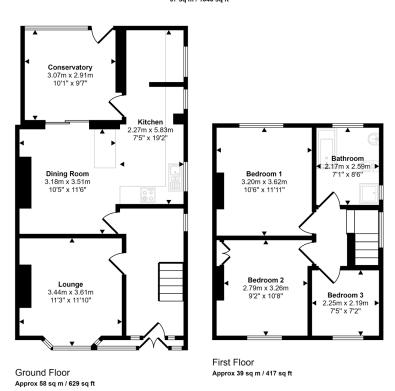

Approx Gross Internal Area 97 sq m / 1046 sq ft

This floorplan is only for illustrative purposes and is not to scale. Measurements of rooms, doors, windows, and any items are approximate and no responsibility is taken for any error, omission or mis-statement. Icons of items such as bathroom suites are representations only and may not look like the real items. Made with Made Snappy 360.