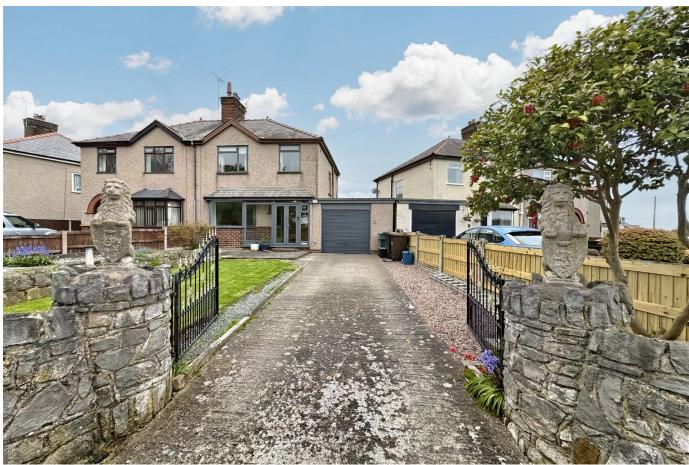

## 2 Bodtegwel Terrace, St. George, Abergele, LL22 9BH

£250,000 Page 3 Land 2

Located on the outskirts of Abergele in a pleasant rural area and overlooking open countryside, is this traditional semi detached house that has been modernised by its current owners. The property occupies a good size plot within the Bodtegwel estate and the accommodation is both welcoming and spacious, comprising of two reception rooms, kitchen plus utility, conservatory, three bedrooms and family bathroom. Externally there is a single garage with power, driveway parking plus lawn gardens to the front and rear. Abergele town is within two miles and there are regular bus services close by.