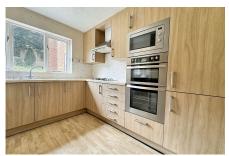

## **Key Features**

- · Detached house
- · Two reception rooms
- · Kitchen plus utility
- · No forward chain
- Freehold

- · Upper Abergele location
- · Lounge with vaulted ceiling
- Four bedrooms
- · Council tax band E
- EPC rating E