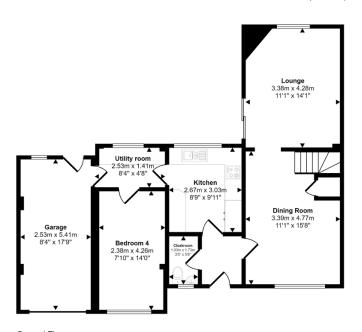

Approx Gross Internal Area 133 sq m / 1431 sq ft

First Floor Approx 58 sq m / 622 sq ft

3.19m x 2.97m 10'6" x 9'9" 2.88m x 3.00m 9'5" x 9'10"

Ground Floor Approx 75 sq m / 809 sq ft

This floorplan is only for illustrative purposes and is not to scale. Measurements of rooms, doors, windows, and any items are approximate and no responsibility is taken for any error, omission or mis-statement, loons of items such as bathroom suites are representations only and may not look like the real items. Made with Made Snappy 300.