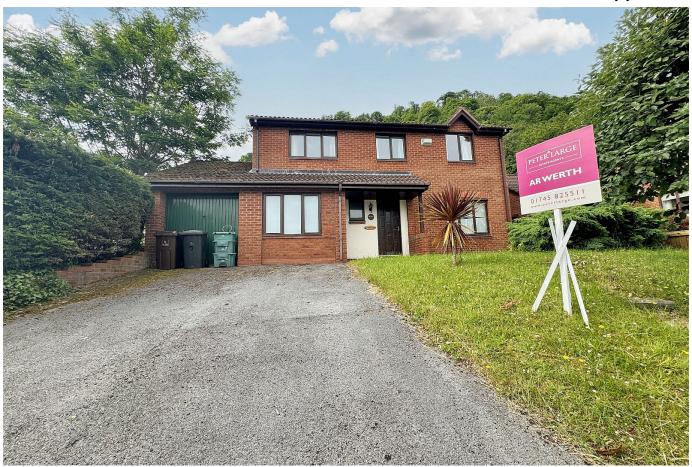

## 7 Lon Helyg, Abergele, Conwy, LL22 7JQ

£279,950 Page 4 L 2 L 2

A detached house within a quiet cul de sac on the popular Tan y Gopa estate, occupying an elevated position and with lovely far reaching views out to sea from the upper level. The property is in need of cosmetic enhancement and offers family size accommodation with features such as lounge with vaulted ceiling, a 'minstrel gallery' landing, ensuite facility to master bedroom and a fourth bedroom downstairs. The property is ideally placed for woodland walks and the local golf club, with the town centre being within a couple of miles, where Tesco supermarket and a variety of shops and restaurants can be found. There are schools for all age groups here, plus easy access to the A55 Expressway.

## **Key Features**

- · Detached house
- · Two reception rooms
- · Kitchen plus utility
- · No forward chain
- Freehold

- · Upper Abergele location
- · Lounge with vaulted ceiling
- Four bedrooms
- · Council tax band E
- EPC rating E