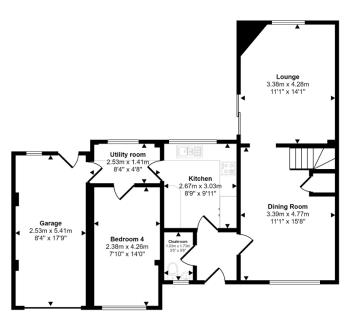

Approx Gross Internal Area 133 sq m / 1431 sq ft

Bathroom 2.56m x 1.73m 85° x 5'8"

Bedroom 1 3.19m x 2.97m 10'6" x 9'9"

Bedroom 3 1.86m x 3.01m 6'1" x 9'11"

Bedroom 9'5" x 9'10"

First Floor Approx 58 sq m / 622 sq ft

Ground Floor Approx 75 sq m / 809 sq ft

This floorplan is only for illustrative purposes and is not to scale. Measurements of rooms, doors, windows, and any items are approximate and no responsibility is taken for any error, omission or mis-statement, loons of items such as bathroom suites are representations only and may not look like the real items. Made with Made Snappy 300.