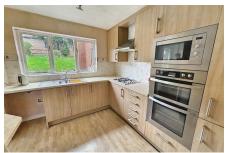

## **Key Features**

- · Detached house
- · Two reception rooms
- · Kitchen plus utility
- · No forward chain
- Freehold

- · Upper Abergele location
- · Lounge with vaulted ceiling
- Four bedrooms
- · Council tax band E
- · EPC rating TBC