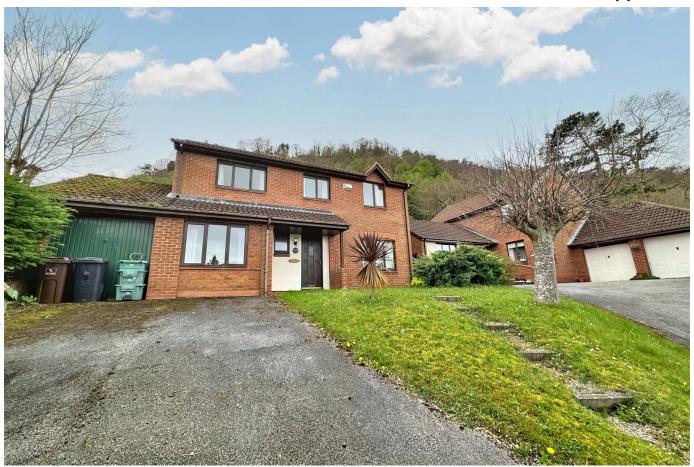

## 7 Lon Helyg, Abergele, Conwy, LL22 7JQ

£310,000 **4 2 2** 2

A detached house within a quiet cul de sac on the popular Tan y Gopa estate, occupying an elevated position and with lovely far reaching views out to sea from the upper level. The property is in need of cosmetic enhancement and offers family size accommodation with features such as lounge with vaulted ceiling, a 'minstrel gallery' landing, ensuite facility to master bedroom and a fourth bedroom downstairs. The property is ideally placed for woodland walks and the local golf club, with the town centre being within a couple of miles, where Tesco supermarket and a variety of shops and restaurants can be found. There are schools for all age groups here, plus easy access to the A55 Expressway.

## **Key Features**

- · Detached house
- · Two reception rooms
- · Kitchen plus utility
- · No forward chain
- Freehold

- · Upper Abergele location
- · Lounge with vaulted ceiling
- Four bedrooms
- · Council tax band E
- · EPC rating TBC