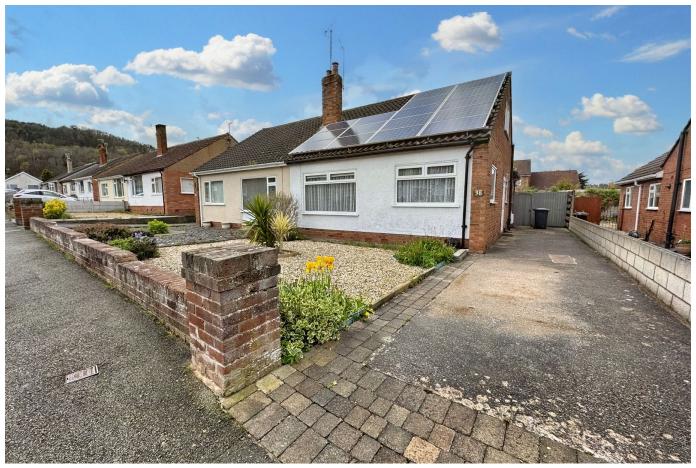

## 38 Clifton Rise, Abergele, LL22 7DN

A semi detached bungalow located on Clifton Rise, Abergele, being within walking distance of the town centre, Tesco supermarket and the local golf club. The coast is within one mile together with easy access to the A55 Expressway. This property is a blank canvas and has the benefit of a large lounge, fitted kitchen, shower room, two bedrooms and a spacious attic room with window and radiators. With gas central heating, double glazing, driveway parking and neat gardens to the front and rear plus the bungalow is available with no forward chain.

## **Key Features**

- · No forward chain
- Two/three bedrooms
- · Close to town centre
- · Driveway parking
- · Council tax band C

- · Semi detached bungalow
- Sun room
- · Private rear garden
- · EPC rating C
- Freehold