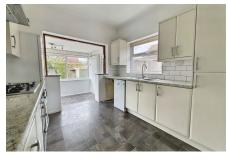

## 38 Clifton Rise, Abergele, LL22 7DN

A semi detached bungalow located on Clifton Rise, Abergele, being within walking distance of the town centre, Tesco supermarket and the local golf club. The coast is within one mile together with easy access to the A55 Expressway. This property is a blank canvas and has the benefit of a large lounge, fitted kitchen, shower room, two bedrooms and a spacious attic room with window and radiators. With gas central heating, double glazing, driveway parking and neat gardens to the front and rear plus the bungalow is available with no forward chain.

## **Key Features**

- · No forward chain
- Two/three bedrooms
- · Close to town centre
- · Driveway parking
- · Council tax band C

- · Semi detached bungalow
- Sun room
- · Private rear garden
- · EPC rating C
- Freehold