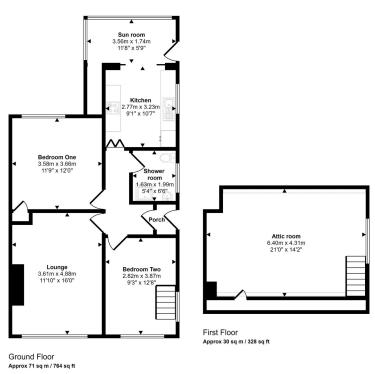

## 38 Clifton Rise, Abergele, LL22 7DN

A semi detached bungalow located on Clifton Rise, Abergele, being within walking distance of the town centre, Tesco supermarket and the local golf club. The coast is within one mile together with easy access to the A55 Expressway. This property is a blank canvas and has the benefit of a large lounge, fitted kitchen, shower room, two bedrooms and a spacious attic room with window and radiators. With gas central heating, double glazing, driveway parking and neat gardens to the front and rear plus the bungalow is available with no forward chain.

Approx Gross Internal Area 101 sq m / 1092 sq ft

Denotes head height below 1.5m

This floorplan is only for illustrative purposes and is not to scale. Measurements of rooms, doors, windows, and any items are approximate and no responsibility is taken for any error, omission or mis-standment, loons of items such as bathroom suites are representations only and may not look like the real titless. Made with Made Snappy 350.