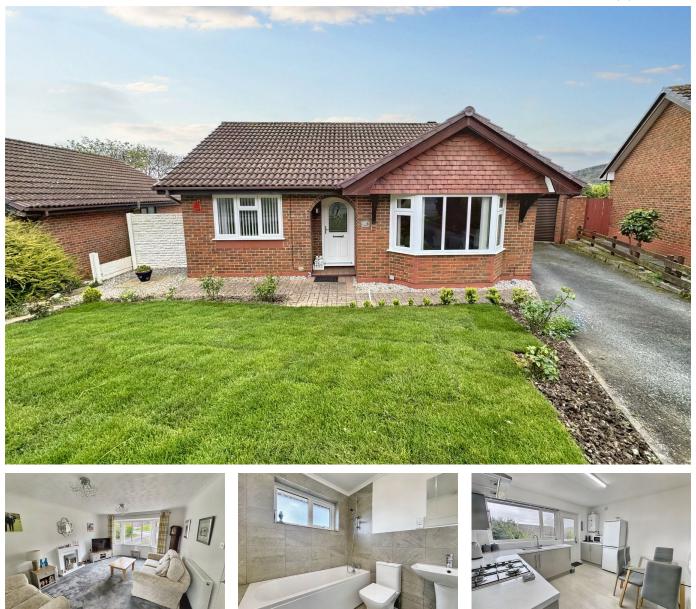

## 9 Trem Y Mor, Abergele, LL22 7DZ

£245,000

🍋 2 🚰 1 🚘 1

A well presented and modernised detached bungalow situated within the sought-after Tan-Y-Gopa woodlands estate. Comprising of two bedrooms, ample sized lounge, modernised kitchen and bathroom suite. Benefiting from a large driveway with space for multiple vehicles and a detached single garage. Outside the property offers neat gardens to the front and a well maintained rear garden with a paved patio areas. Abergele is a popular coastal town providing local amenities such as shops, cafes and Tesco Supermarket. There are regular public transport services available and the A55 Expressway is easily accessed. Viewings are highly recommended.

## **Key Features**

- Detached bungalow in a highly sought after location
- · Single detached garage
- · Immaculately presented
- Woodlands estate

• EPC - E

- Recently modernised Kitchen and Bathroom
- Ample off street parking
- · Short walk to local amenities
- · Tenure Freehold