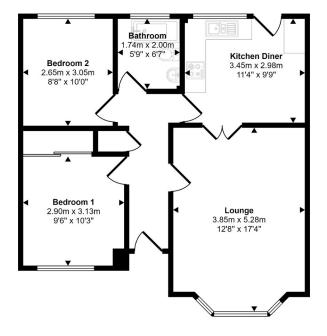

Council Tax Band - D

Approx Gross Internal Area 61 sq m / 657 sq ft

PETER LARGE

Floorplan

This floorplan is only for illustrative purposes and is not to scale. Measurements of rooms, doors, windows, and any items are approximate and no responsibility is taken for any error, omission or mis-statement. Icons of items such as bathroom suites are representations only and may not look like the real items. Made with Made Snappy 360.