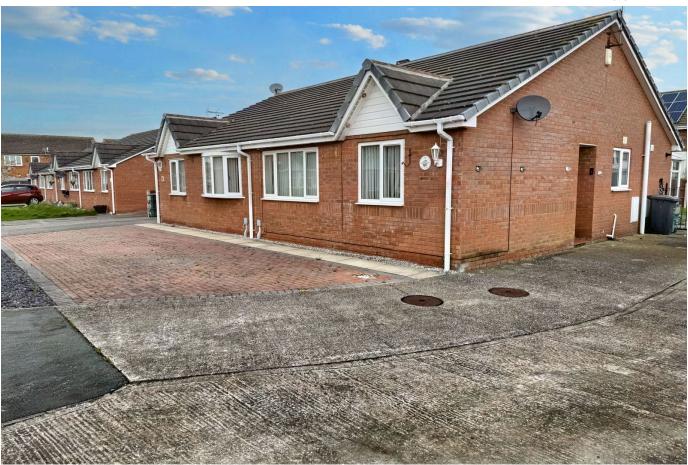

## 33 Lon Eirin, Towyn, Conwy, LL22 9LQ

Welcoming to the market this semi-detached bungalow offering lots of potential. Comprising of two double bedrooms, lounge with feature fireplace, kitchen, bright conservatory and Three piece shower room suite. Outside the property benefits from a large driveway providing ample space for multiple vehicles. A gate to the side accesses the rear garden offering areas laid to lawn with paved patio space perfect for outdoor dining. Situated in a quiet and peaceful cul de sac in Towyn where you can enjoy lovely views of the farmland with amenities and easy access to the A55 expressway being close by.

## **Key Features**

- · Semi-detached bungalow
- Driveway perfect for off-street parking
- · Rear garden
- · Popular coastal location
- EPC D

- Two bedrooms
- Conservatory
- · Views of the open farmland
- · Tenure Freehold
- · Council Tax Band C