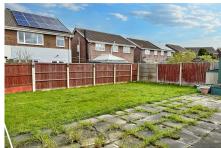

## 33 Lon Eirin, Towyn, Conwy, LL22 9LQ

Welcoming to the market this semi-detached bungalow offering lots of potential. Comprising of two double bedrooms, lounge with feature fireplace, kitchen, bright conservatory and Three piece shower room suite. Outside the property benefits from a large driveway providing ample space for multiple vehicles. A gate to the side accesses the rear garden offering areas laid to lawn with paved patio space perfect for outdoor dining. Situated in a quiet and peaceful cul de sac in Towyn where you can enjoy lovely views of the farmland with amenities and easy access to the A55 expressway being close by.

## **Key Features**

- · Semi-detached bungalow
- Driveway perfect for off-street parking
- · Rear garden
- · Popular coastal location
- EPC D

- Two bedrooms
- Conservatory
- · Views of the open farmland
- · Tenure Freehold
- · Council Tax Band C