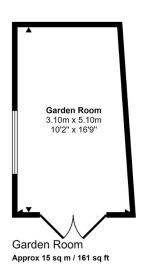

Approx Gross Internal Area 66 sq m / 711 sq ft

Ground Floor Approx 51 sq m / 551 sq ft

This floorplan is only for illustrative purposes and is not to scale. Measurements of rooms, doors, windows, and any items are approximate and no responsibility is taken for any error, omission or mis-statement. Icons of items such as bathroom suites are representations only and may not look like the real items. Made with Made Snappy 360.