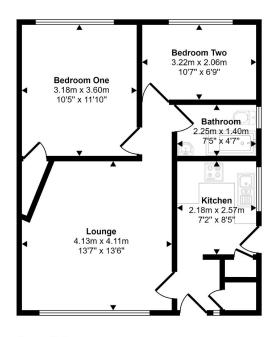

Approx Gross Internal Area 66 sq m / 711 sq ft

Ground Floor Approx 51 sq m / 551 sq ft

This floorplan is only for illustrative purposes and is not to scale. Measurements of rooms, doors, windows, and any items are approximate and no responsibility is taken for any error, omission or mis-statement. Icons of items such as bathroom suites are representations only and may not look like the real items. Made with Made Snappy 360.