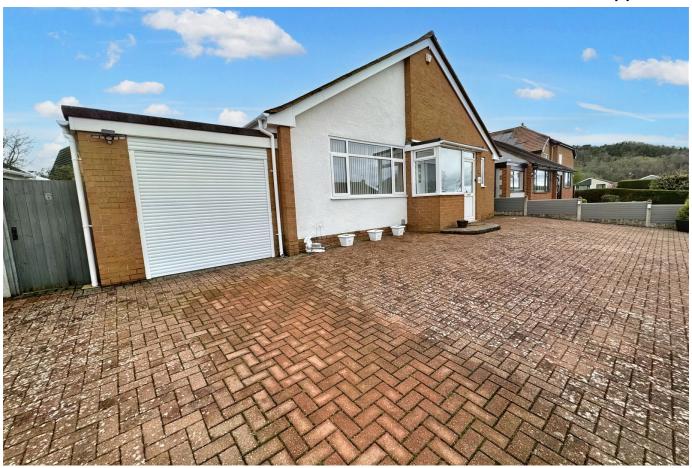

## 6 Bryn Onnen, Abergele, Conwy, LL22

An immaculate and spacious bungalow located on this popular development, just off Llanfair Road in Abergele. The property is very well presented and has been maintained to a high standard. The accommodation offers well proportioned rooms and benefits from a large conservatory to the rear plus an ensuite facility to the master bedroom. To the front, there is a full width driveway providing ample off road parking, an integral garage and to the rear, a secluded south facing garden. The town centre is within walking distance with it's range of shops and public amenities and the A55 is just one mile away, giving excellent transport links to the North Wales coastline, Chester and beyond.

## **Key Features**

- · Detached Bungalow
- · Spacious lounge/diner
- Garage
- · Ample off road parking
- EPC tbc

- · Three double bedrooms
- · South facing garden
- Generous conservatory
- · Tenure Freehold
- · Council Tax E