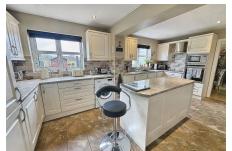

## 42 Ffordd Y Berllan, Towyn, Conwy, LL22

£289.950

A beautifully presented family house situated on the fringes of Towyn, with views over glorious countryside, towards the distant hills. Constructed in 2001, this detached house was built by reputable builders T&D Garnett. Situated on a modern and popular development, this attractive property is just a short distance from the coast, the local park and shops. Further amenities are available in the nearby resort towns of Rhyl and Abergele. This family home has been well maintained and offers all refinements including central heating, uPVC double glazing, lounge with separate dining room, conservatory, a superb fitted kitchen and three bedrooms, one with en suite facility. The level plot is of good size; there is a single garage plus front and rear

## **Key Features**

- · Detached family house
- Modern and attractive property
- · Spacious kitchen
- · Gas central heating and double glazing
- · Council tax band D

- · Outskirts of Towyn
- · Lounge and separate dining room
- Garage
- Freehold
- · EPC Rating C