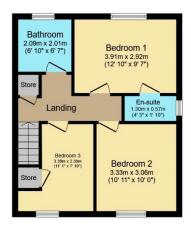

Floor area 79.3 sq.m. (853 sq.ft.) approx

First Floor

Floor area 44.3 sq.m. (477 sq.ft.) approx

Total floor area 123.6 sq.m. (1,330 sq.ft.) approx

This plan is for illustration purposes only and may not be representative of the property. Plan not to scale.