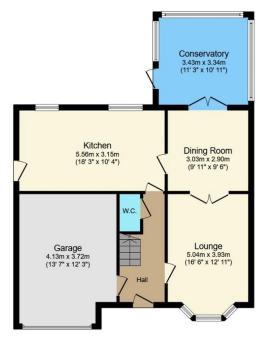

Floor area 79.3 sq.m. (853 sq.ft.) approx

First Floor

Floor area 44.3 sq.m. (477 sq.ft.) approx

Total floor area 123.6 sq.m. (1,330 sq.ft.) approx

This plan is for illustration purposes only and may not be representative of the property. Plan not to scale.