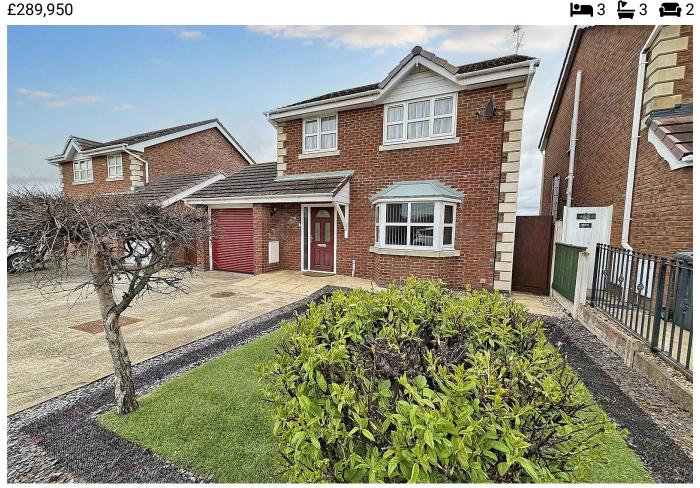

## 42 Ffordd Y Berllan, Towyn, Conwy, LL22

£289.950

A beautifully presented family house situated on the fringes of Towyn, with views over glorious countryside, towards the distant hills. Constructed in 2001, this detached house was built by reputable builders T&D Garnett. Situated on a modern and popular development, this attractive property is just a short distance from the coast, the local park and shops. Further amenities are available in the nearby resort towns of Rhyl and Abergele. This family home has been well maintained and offers all refinements including central heating, uPVC double glazing, lounge with separate dining room, conservatory, a superb fitted kitchen and three bedrooms, one with en suite facility. The level plot is of good size; there is a single garage plus front and rear

gardens, the rear garden being fully enclosed. A property ready to view, that is both pleasing and 'ready to move into'.