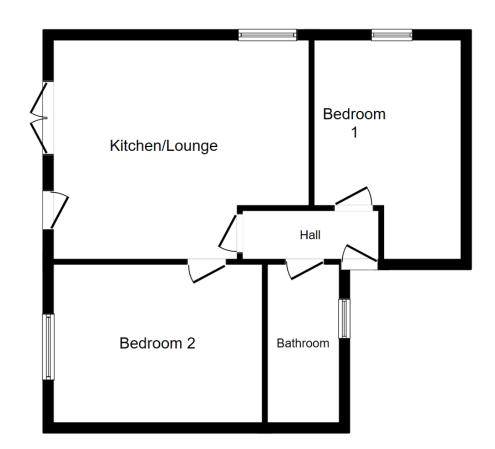

## 3 Lakeside Cottages, Moelfre, Abergele, LL22 9RF

A rural retreat. An opportunity to purchase a one bedroom bungalow situated on the renown trout fisheries in the hills of Moelfre, not far from Abergele. This contemporary property is within a group of similar dwellings, all benefitting from LPG central heating and surrounded by lovely countryside. This property is available with a tenant in situ.