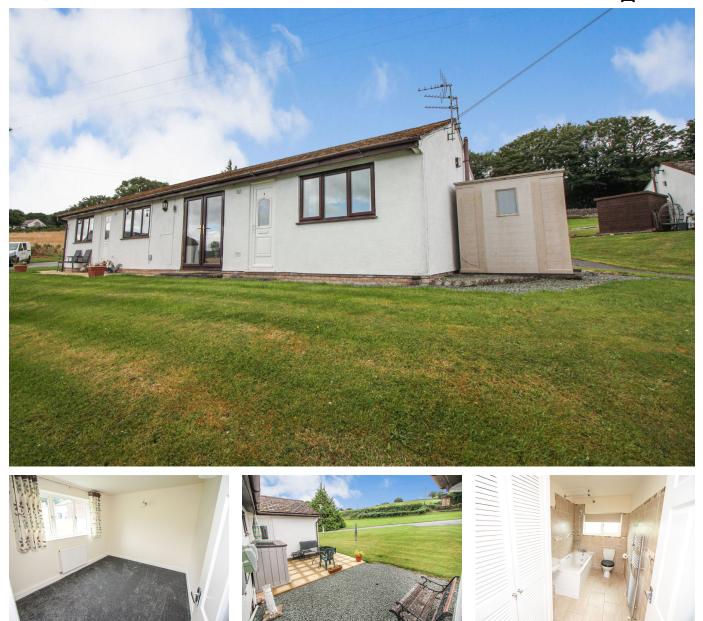

## **3 Lakeside Cottages, Moelfre, Abergele, LL22 9RF** £115,000

🍋 1 🕒 1 🚘 0

PETER LARGE

- ESTATE AGENTS ———

A rural retreat. An opportunity to purchase a one bedroom bungalow situated on the renown trout fisheries in the hills of Moelfre, not far from Abergele. This contemporary property is within a group of similar dwellings, all benefitting from LPG central heating and surrounded by lovely countryside. This property is available with a tenant in situ.