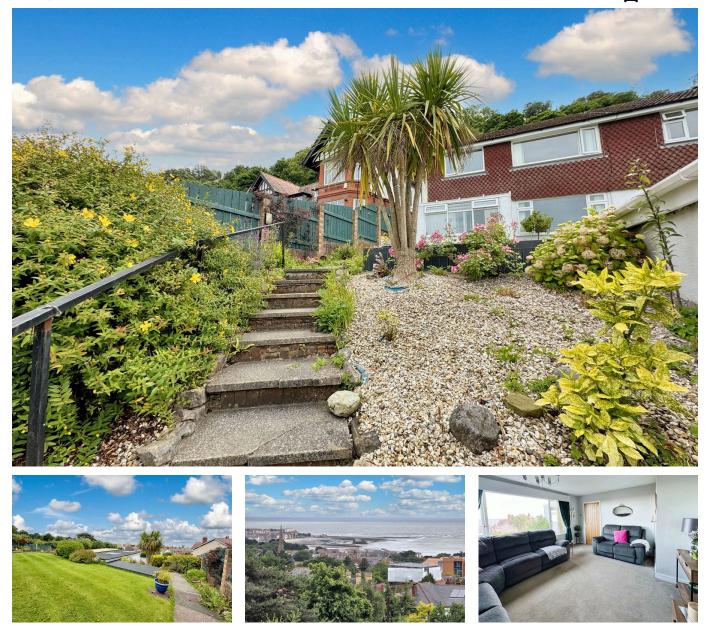

## 20 Woodland Park, Colwyn Bay, LL29 7HA £263.000

🛤 3 💁 2 🚘 2

PETER LARGE

- ESTATE AGENTS ------

SIGNIFICANT REDUCTION An elevated family home with the most breathtaking views over the rooftops of Colwyn Bay and out to sea. This semi detached house is filled with natural light, offering bright, well maintained and spacious accommodation including lounge, kitchen diner, three bedrooms and large bathroom. The exterior benefits from a superb timber garden room with a pitched slate roof, a single garage and terraced gardens to the front and rear.

## **Key Features**

- · Semi detached house
- · Sought after area
- Double glazing
- Terraced garden
- · Council tax band D

· Glorious views

PETER LARGE

- Three bedrooms
- Rustic garden room
- EPC rating D
- Freehold