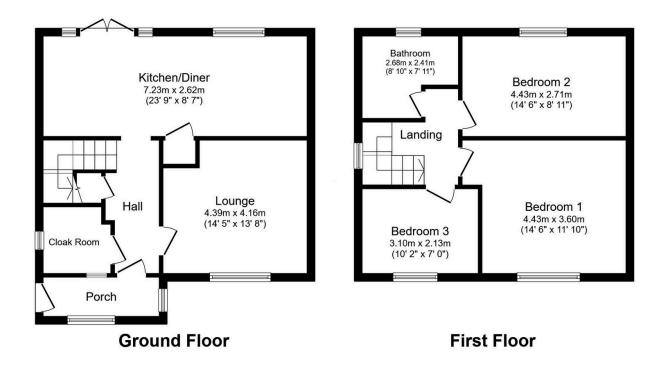

Total floor area 95.1 m<sup>2</sup> (1,023 sq.ft.) approx

This plan is for illustration purposes only and may not be representative of the property. Plan not to scale. Powered by PropertyBox

CONSUMER PROTECTION REGULATIONS 2008 AND THE BUSINESS PROTECTION FROM MISLEADING MARKETING REGULATIONS 2008