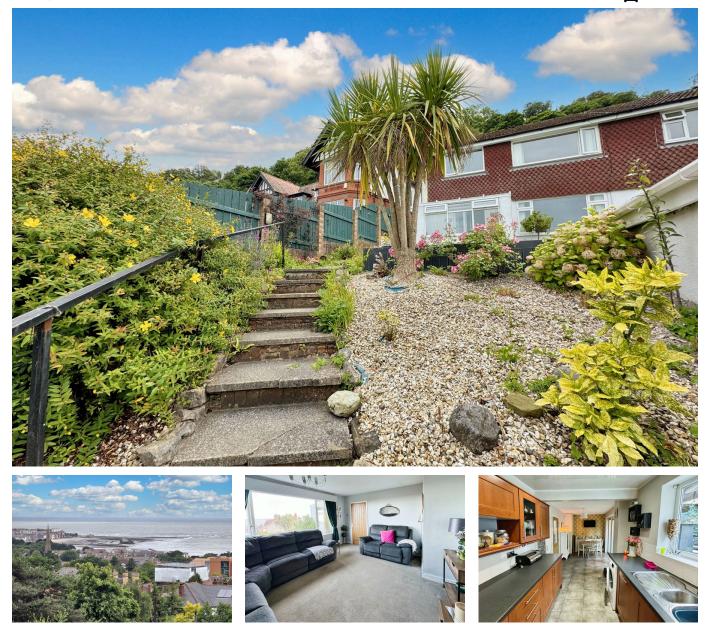

## 20 Woodland Park, Colwyn Bay, Conwy, LL29 7HA £270.000

🛤 3 🚰 2 🚍 2

PETER LARGE

- ESTATE AGENTS ------

SIGNIFICANT REDUCTION An elevated family home with the most breathtaking views over the rooftops of Colwyn Bay and out to sea. This semi detached house is filled with natural light, offering bright, well maintained and spacious accommodation including lounge, kitchen diner, three bedrooms and large bathroom. The exterior benefits from a superb timber garden room with a pitched slate roof, a single garage and terraced gardens to the front and rear.

## **Key Features**

- · Semi detached house
- · Sought after area
- Double glazing
- Terraced garden
- · Council tax band D

· Glorious views

PETER LARGE

- Three bedrooms
- Rustic garden room
- EPC rating D
- Freehold