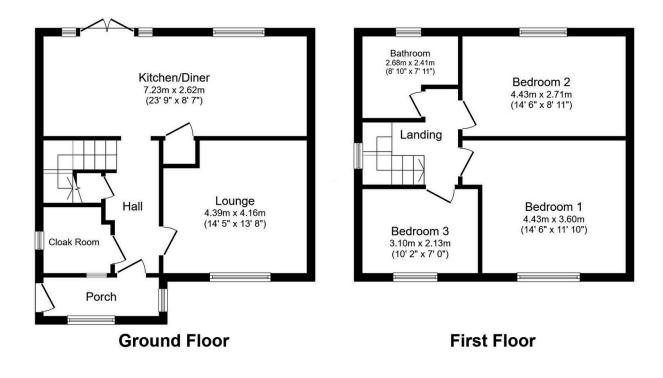

Total floor area 95.1 m<sup>2</sup> (1,023 sq.ft.) approx

This plan is for illustration purposes only and may not be representative of the property. Plan not to scale. Powered by PropertyBox

CONSUMER PROTECTION REGULATIONS 2008 AND THE BUSINESS PROTECTION FROM MISLEADING MARKETING REGULATIONS 2008