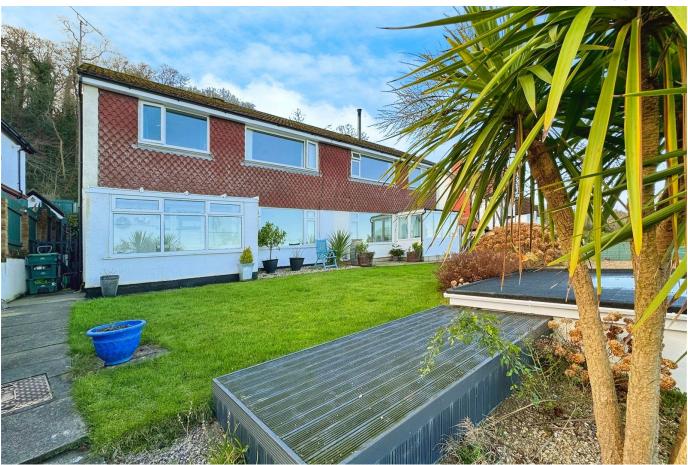

## 20 Woodland Park, Colwyn Bay, LL29 7HA

An elevated family home with the most breathtaking views over the rooftops of Colwyn Bay and out to sea. This semi detached house is filled with natural light, offering bright, well maintained and spacious accommodation including lounge, kitchen diner, three bedrooms and large bathroom. The exterior benefits from a superb timber garden room with a pitched slate roof, a single garage and terraced gardens to the front and rear.

## **Key Features**

- · Semi detached house
- · Sought after area
- · Double glazing
- Terraced garden
- · Council tax band D

- Glorious views
- · Three bedrooms
- · Rustic garden room
- · EPC rating D
- Freehold