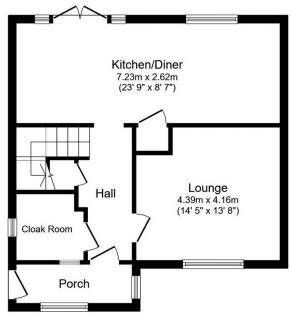

**First Floor** 

Ground Floor

Total floor area 95.1 m² (1,023 sq.ft.) approx

This plan is for illustration purposes only and may not be representative of the property. Plan not to scale. Powered by PropertyBox