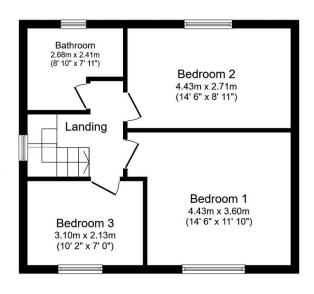

**First Floor** 

Ground Floor

Total floor area 95.1 m² (1,023 sq.ft.) approx

This plan is for illustration purposes only and may not be representative of the property. Plan not to scale. Powered by PropertyBox