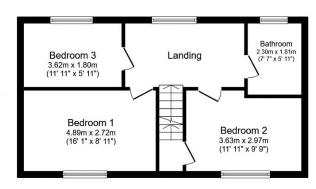

**Ground Floor** 

**First Floor** 

Total floor area 96.0 sq.m. (1,033 sq.ft.) approx

This plan is for illustration purposes only and may not be representative of the property. Plan not to scale. Powered by PropertyBox