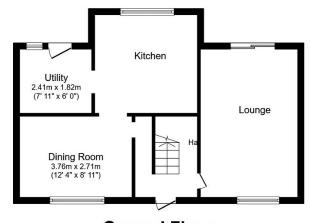

**Ground Floor** 

**First Floor** 

Total floor area 96.0 sq.m. (1,033 sq.ft.) approx

This plan is for illustration purposes only and may not be representative of the property. Plan not to scale. Powered by PropertyBox