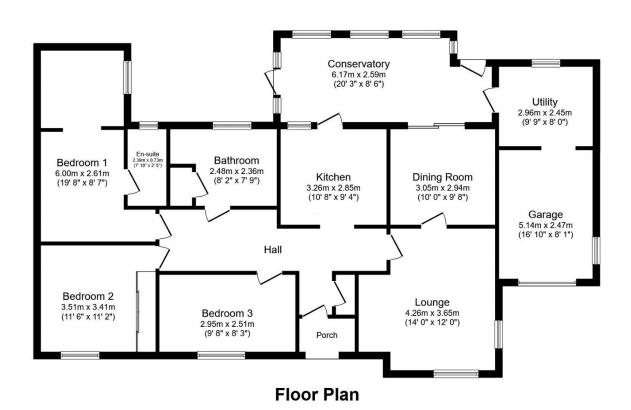

Total floor area 139.6 m² (1,502 sq.ft.) approx

This plan is for illustration purposes only and may not be representative of the property. Plan not to scale. Powered by PropertyBox