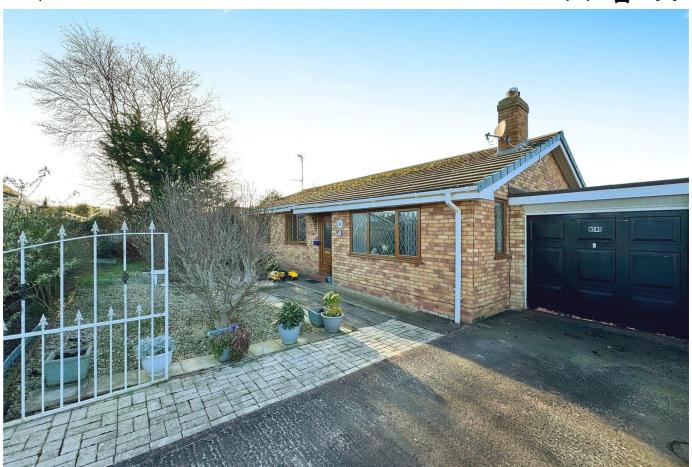

## 33 Cilgant Eglwys Wen, Bodelwyddan, LL18 5US

A detached bungalow located in a quiet cul de sac within Bodelwyddan village. This versatile home provides an ideal opportunity to enhance and update. The interior offers spacious accommodation including two reception rooms, kitchen and utility, three double bedrooms, one being ensuite and family shower room. Benefiting from gas central heating and uPVC double glazing throughout. A large driveway provides ample parking, single garage, front and rear gardens finish of this spacious property. Bodelwyddan village has several shops, a popular public house and a primary school. The beautiful Marble Church is situated close by, together with Bodelwyddan Castle, golf course plus the local hospital.

## **Key Features**

- Detached bungalow in a desirable village location
- · Two reception rooms
- Conservatory
- · Enclosed rear garden filled with shrubs
- · Council Tax D

- · Three double bedrooms
- · Ensuite and shower room
- · Garage with separate utility area
- EPC D
- · Tenure Freehold