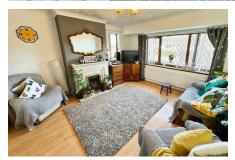

## 33 Cilgant Eglwys Wen, Bodelwyddan, LL18 5US

A detached bungalow located in a quiet cul de sac within Bodelwyddan village. This versatile home provides an ideal opportunity to enhance and update. The interior offers spacious accommodation including two reception rooms, kitchen and utility, three double bedrooms, one being ensuite and family shower room. Benefiting from gas central heating and uPVC double glazing throughout. A large driveway provides ample parking, single garage, front and rear gardens finish of this spacious property. Bodelwyddan village has several shops, a popular public house and a primary school. The beautiful Marble Church is situated close by, together with Bodelwyddan Castle, golf course plus the local hospital.

## **Key Features**

- Detached bungalow in a desirable village location
- · Two reception rooms
- Conservatory
- · Enclosed rear garden filled with shrubs
- · Council Tax D

- · Three double bedrooms
- · Ensuite and shower room
- · Garage with separate utility area
- EPC D
- · Tenure Freehold