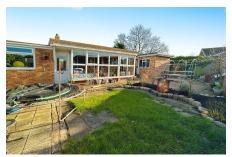

## 33 Cilgant Eglwys Wen, Bodelwyddan, LL18 5US

A detached bungalow located in a quiet cul de sac within Bodelwyddan village. This versatile home provides an ideal opportunity to enhance and update. The interior offers spacious accommodation including two reception rooms, kitchen and utility, three double bedrooms, one being ensuite and family shower room. Benefiting from gas central heating and uPVC double glazing throughout. A large driveway provides ample parking, single garage, front and rear gardens finish of this spacious property. Bodelwyddan village has several shops, a popular public house and a primary school. The beautiful Marble Church is situated close by, together with Bodelwyddan Castle, golf course plus the local hospital.

## **Key Features**

- Detached bungalow in a desirable village location
- · Two reception rooms
- Conservatory
- · Enclosed rear garden filled with shrubs
- · Council Tax D

- · Three double bedrooms
- · Ensuite and shower room
- · Garage with separate utility area
- EPC D
- · Tenure Freehold