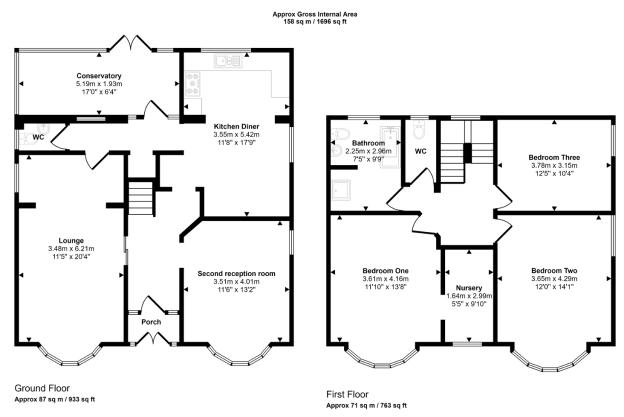

## 30 Dundonald Avenue, Abergele, Conwy, LL22 7LN

£350,000 Page 3 Land 2

This charming detached house offers plenty of space for family life. The double fronted property is both traditional and distinguished, with an abundance of original features such as decorative coving, Parquet flooring and stained glass windows. The house has been carefully modernised and includes a stunning lounge with panelled walls and cast iron stove, a lovely well fitted kitchen, bathroom with four piece suite and three double bedrooms plus nursery. Being on a level plot, the gardens are easy to maintain and there are two separate garages plus ample parking.

This floorplan is only for illustrative purposes and is not to scale. Measurements of rooms, doors, windows, and any items are approximate and no responsibility is taken for any error, omission or mis-statement. Loons of items such as bathroom suites are representations only and may not look like the real items. Made with Made Snappy 360.