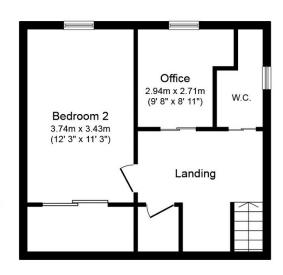

**Ground Floor** 

**First Floor** 

Total floor area 98.6 m² (1,061 sq.ft.) approx

This plan is for illustration purposes only and may not be representative of the property. Plan not to scale. Powered by PropertyBox