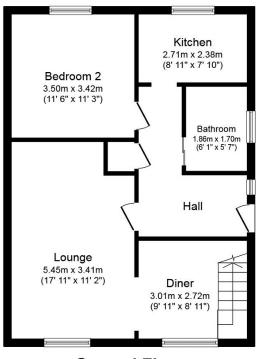

**Ground Floor** 

**First Floor** 

Total floor area 98.6 m² (1,061 sq.ft.) approx

This plan is for illustration purposes only and may not be representative of the property. Plan not to scale. Powered by PropertyBox