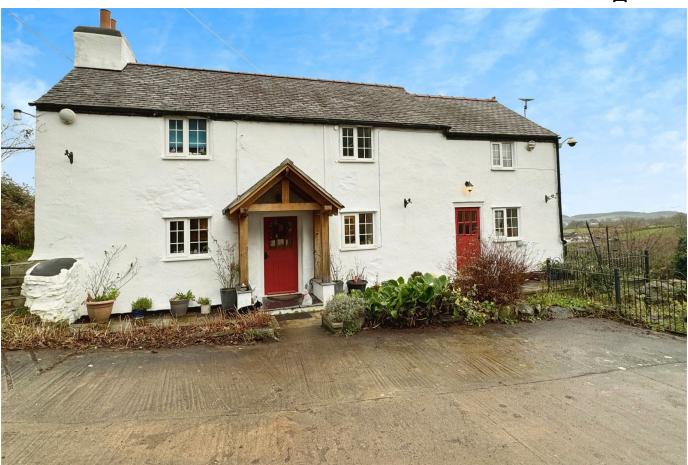

## Pentre, Betws Yn Rhos, Abergele, LL22 8DA

£425,000 Page 3 Land 1

An idyllic country cottage set in a large plot with panoramic views over open countryside. This rural detached property has been extended and still retains much character and charm including exposed beams. a superb Inglenook fireplace, cast iron stoves and quirky nooks and crannies. There are solid timber latch doors, deep window sills and flagstone flooring. The cottage benefits from a large uPVC conservatory and several outbuildings including four stables, two garages and several car ports with ample parking. Lawn gardens stretch to the boundaries giving lovely views and the property is within a twenty minute drive of the North Wales coastline and the A55 Expressway offering a quick commute to Chester and beyond.