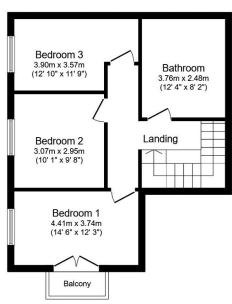

**First Floor** 

Total floor area 121.9 m² (1,313 sq.ft.) approx

This plan is for illustration purposes only and may not be representative of the property. Plan not to scale. Powered by PropertyBox