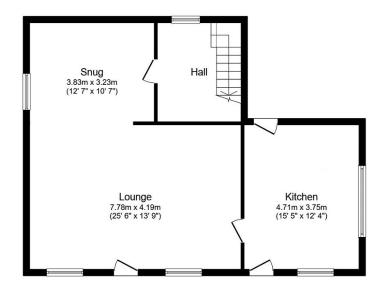

**First Floor** 

Total floor area 121.9 m² (1,313 sq.ft.) approx

This plan is for illustration purposes only and may not be representative of the property. Plan not to scale. Powered by PropertyBox