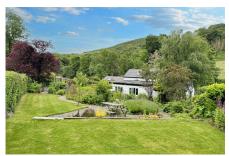

## Rhyd Tan Y Cae, Llanfairtalhaiarn, Abergele, LL22 8BJ

£450,000 PA 4 L 1 L 1

Set in a secluded location with views over open countryside, this attractive detached stone cottage is the ideal opportunity to embrace rural living. Situated in an elevated position, just off a country lane and overlooking the River Aled, this charming cottage dates back to approximately 1850 and has a comfortable, homely interior. Having been extended, the accommodation is both spacious and versatile and includes a cosy lounge with feature fireplace, a stunning kitchen with handmade solid wood cabinets, a sitting room/bedroom four, three further bedrooms and a modern bathroom. Double glazing and LPG central heating add to the ambiance.

## **Key Features**

- · Characterful detached cottage
- · Beautiful views
- · Stunning bespoke kitchen
- Large gardens & outbuildings
- Freehold

- · Rural surroundings
- · Cosy interior
- Four bedrooms
- · Council Tax band E
- EPC rating E