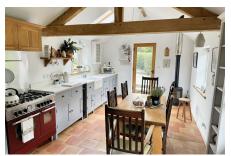

## Rhyd Tan Y Cae, Llanfairtalhaiarn, Abergele, LL22 8BJ

£450,000 PA 4 L 1 L 1

Set in a secluded location with views over open countryside, this attractive detached stone cottage is the ideal opportunity to embrace rural living. Situated in an elevated position, just off a country lane and overlooking the River Aled, this charming cottage dates back to approximately 1850 and has a comfortable, homely interior. Having been extended, the accommodation is both spacious and versatile and includes a cosy lounge with feature fireplace, a stunning kitchen with handmade solid wood cabinets, a sitting room/bedroom four, three further bedrooms and a modern bathroom. Double glazing and LPG central heating add to the ambiance.