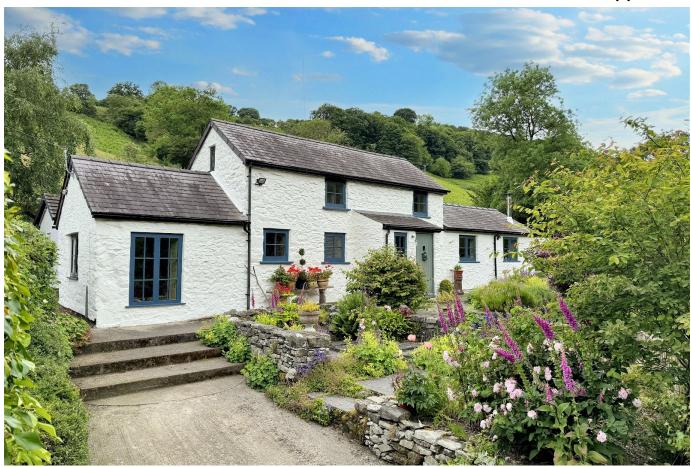

## Rhyd Tan Y Cae, Llanfairtalhaiarn, Abergele, LL22 8BJ

£450,000 PA 4 L 1 L 1

Set in a secluded location with views over open countryside, this attractive detached stone cottage is the ideal opportunity to embrace rural living. Situated in an elevated position, just off a country lane and overlooking the River Aled, this charming cottage dates back to approximately 1850 and has a comfortable, homely interior. Having been extended, the accommodation is both spacious and versatile and includes a cosy lounge with feature fireplace, a stunning kitchen with handmade solid wood cabinets, a sitting room/bedroom four, three further bedrooms and a modern bathroom. Double glazing and LPG central heating add to the ambiance.