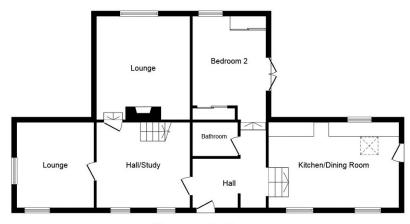

## Rhyd Tan Y Cae, Llanfairtalhaiarn, Conwy, LL22 8BJ

£465,000 PA 4 L 1 L 1

Set in a secluded location with views over open countryside, this attractive detached stone cottage is the ideal opportunity to embrace rural living. Situated in an elevated position, just off a country lane and overlooking the River Aled, this charming cottage dates back to approximately 1850 and has a comfortable, homely interior. Having been extended, the accommodation is both spacious and versatile and includes a cosy lounge with feature fireplace, a stunning kitchen with handmade solid wood cabinets, a sitting room/bedroom four, three further bedrooms and a modern bathroom.

**First Floor** 

This plan is for illustration purposes only and may not be representative of the property. Plan not to scale. Powered by PropertyBox