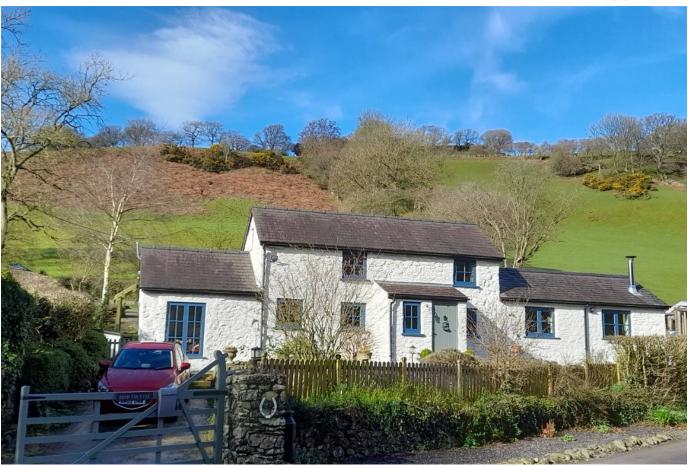

## Rhyd Tan Y Cae, Llanfairtalhaiarn, Conwy, LL22 8BJ

£465,000 PA 4 L 1 L 1

Set in a secluded location with views over open countryside, this attractive detached stone cottage is the ideal opportunity to embrace rural living. Situated in an elevated position, just off a country lane and overlooking the River Aled, this charming cottage dates back to approximately 1850 and has a comfortable, homely interior. Having been extended, the accommodation is both spacious and versatile and includes a cosy lounge with feature fireplace, a stunning kitchen with handmade solid wood cabinets, a sitting room/bedroom four, three further bedrooms and a modern bathroom.