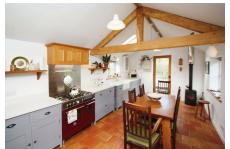

## Rhyd Tan Y Cae, Llanfairtalhaiarn, Conwy, LL22 8BJ

£465,000 PA 4 L 1 L 1

Set in a secluded location with views over open countryside, this attractive detached stone cottage is the ideal opportunity to embrace rural living. Situated in an elevated position, just off a country lane and overlooking the River Aled, this charming cottage dates back to approximately 1850 and has a comfortable, homely interior. Having been extended, the accommodation is both spacious and versatile and includes a cosy lounge with feature fireplace, a stunning kitchen with handmade solid wood cabinets, a sitting room/bedroom four, three further bedrooms and a modern bathroom.