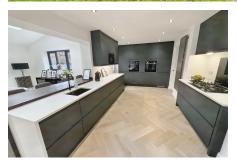

## 20 Lon Y Berllan, Abergele, LL22 7JF

Welcoming new to the market this stunning detached house perfect for a family home. Offering a beautifully designed kitchen extension, providing an open plan lounge/kitchen/dining space, ideal for socialising, with large glass bi-fold doors opening out to the rear garden. A modernised sitting room with feature fireplace is located on the ground floor along with a cloakroom and utility. The first floor provides four bedrooms, one with en suite and a bright three piece bath room suite. Outside the property benefits from a large driveway perfect for off-street parking and a single garage. To the rear the garden is laid to lawn with paved patio areas perfect for Al-fresco dining where you can sit back and enjoy the pretty sea views.