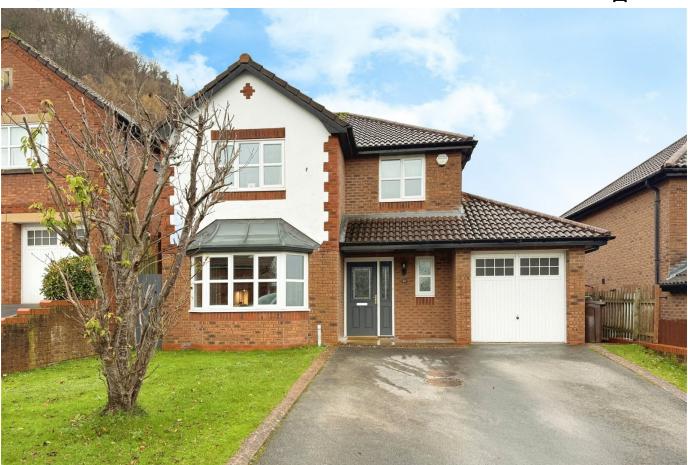

## 20 Lon Y Berllan, Abergele, LL22 7JF

Welcoming new to the market this stunning detached house perfect for a family home. Offering a beautifully designed kitchen extension, providing an open plan lounge/kitchen/dining space, ideal for socialising, with large glass bi-fold doors opening out to the rear garden. A modernised sitting room with feature fireplace is located on the ground floor along with a cloakroom and utility. The first floor provides four bedrooms, one with en suite and a bright three piece bath room suite. Outside the property benefits from a large driveway perfect for off-street parking and a single garage. To the rear the garden is laid to lawn with paved patio areas perfect for Al-fresco dining where you can sit back and enjoy the pretty sea views.