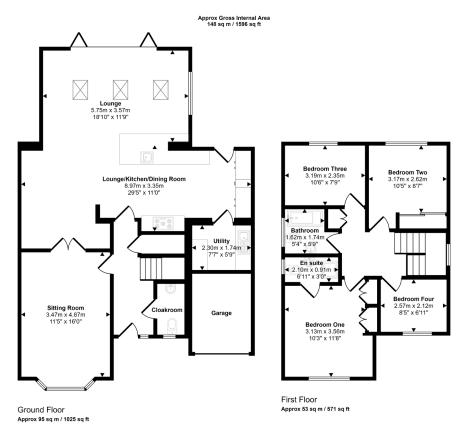

## 20 Lon Y Berllan, Abergele, LL22 7JF

Welcoming new to the market this stunning detached house perfect for a family home. Offering a beautifully designed kitchen extension, providing an open plan lounge/kitchen/dining space, ideal for socialising, with large glass bi-fold doors opening out to the rear garden. A modernised sitting room with feature fireplace is located on the ground floor along with a cloakroom and utility. The first floor provides four bedrooms, one with en suite and a bright three piece bath room suite. Outside the property benefits from a large driveway perfect for off-street parking and a single garage. To the rear the garden is laid to lawn with paved patio areas perfect for Al-fresco dining where you can sit back and enjoy the pretty sea views.

This floorplan is only for illustrative purposes and is not to scale. Measurements of rooms, doors, windows, and any items are approximate and no responsibility is taken for any error, omis-statement. Lons of items such as bathroom suites are representations only and may not look like the real items. Made with Made Snappy 300.